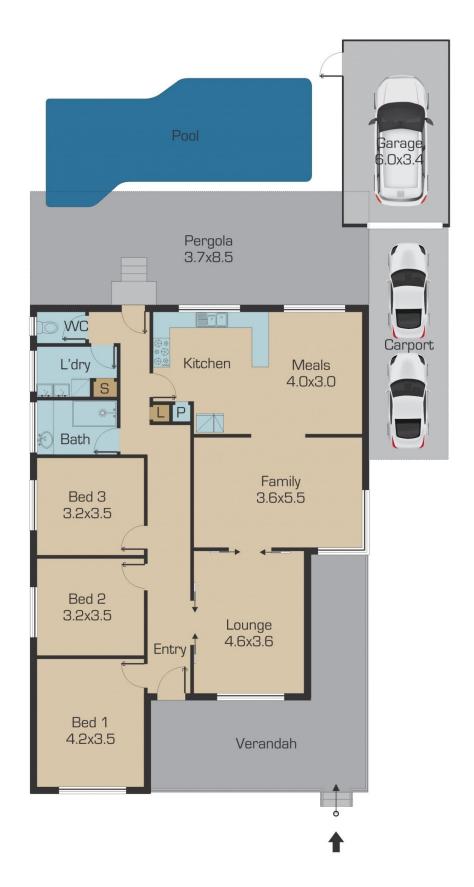

## 13 Christopher Crescent TULLAMARINE VIC

Perfect for a family, this functional home is enveloped in light and comfort. Occupying a peaceful street position, the house comes complete with two living rooms, a welcoming kitchen/dining area, central bathroom, master bedroom, two further bedrooms, fantastic under cover outdoor area with an in ground pool,

huge side drive way that leads to a double carport and garage and ample of room for the family to enjoy all year round.

which retains the value of peaceful living while this home is ideally positioned to enjoy the proximity to, cafes and restaurants, shopping centre, easy transport and a selection of premier schools.

Other features include: Carpet throughout the house,

For full version visit the website

## 3 📭 1 🖺 3 🖨

Type: House

View: https://www.jasonrealestate.com.au/sale/vic/north

/tullamarine/residential/house/7329890

Disclaimer: Please note floor plans are indicative only not drawn to exact scale. All dimensions are approximate. Potential buyers should view the property in person.