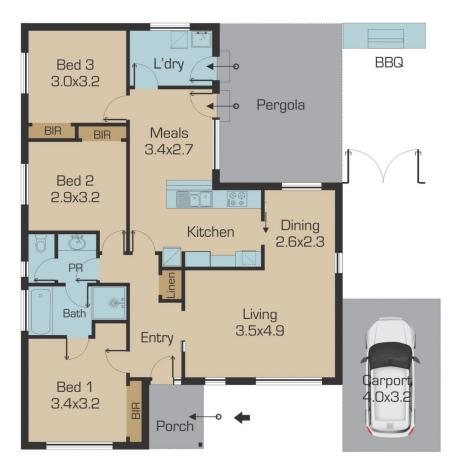

Set on a 534m2 block (approx), this home offers 3 great sized bedrooms, all with BIR's, formal 'L' Shaped lounge/dining room, hostess kitchen with hot plates & wall oven, spacious family meals area, two way bathroom and laundry.

The property also features a bungalow that can be used as a home office, studio or extra bedroom, as well as an undercover outdoor entertaining area with a large backyard and carport.