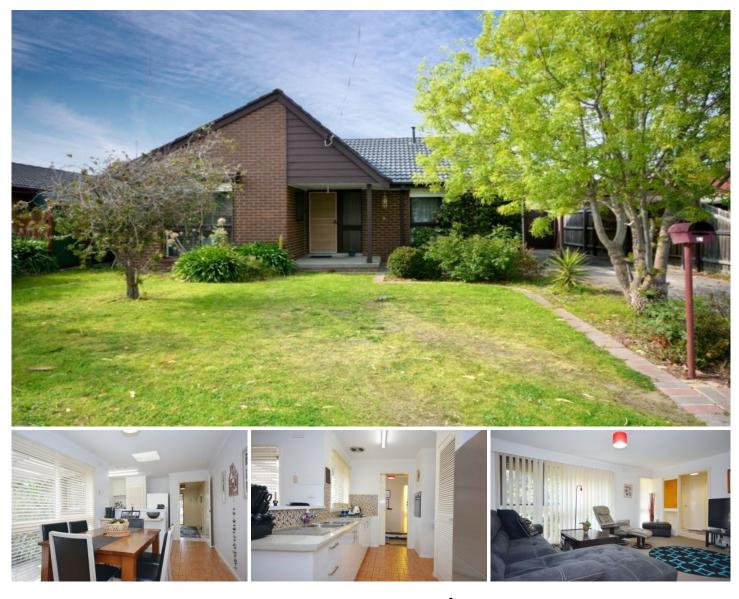

## 14 Derby Street TULLAMARINE VIC

Look no further, you have found the perfect property. Ideal for investors looking for that perfect portfolio addition or a first home buyer looking for a property to call your home.

Set on a 534m2 block (approx), this home offers 3 great sized bedrooms, all with BIR's, formal 'L' Shaped lounge/dining room, hostess kitchen with hot plates & wall oven, spacious family meals area, two way bathroom and laundry.

The property also features a bungalow that can be used as a home office, studio or extra bedroom, as well as an undercover outdoor entertaining area with a large backyard and carport.