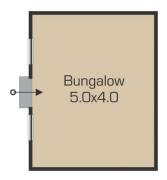

The property also features a bungalow that can be used as a home office, studio or extra bedroom, as well as an undercover outdoor entertaining area with a large backyard and carport.