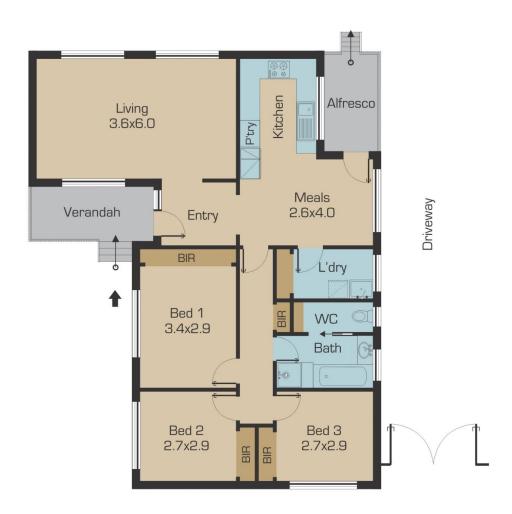

## **8 Hesse Court WESTMEADOWS VIC**

Perfect for a family, this functional home is enveloped in light and comfort. Occupying a peaceful street position, the house comes complete with a spacious lounge room, a welcoming kitchen/dining area, central bathroom, laundry, three spacious bedrooms all with BIR's, fantastic outdoor area with ample of room for the family to enjoy all year round. In addition, side drive through access to a lock up garage; which retains the value of peaceful living.

Other features include: Timber flooring, carpet to bedrooms, dishwasher, wall oven, reverse split system, ducted heating, ceiling fans, soft close cupboards in kitchen, fantastic outdoor area, 1 x Garage and much more! An inspection is a must, don't miss out!