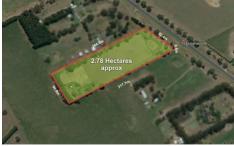

Surrounded by a great sized open areas machinery shed; this unique piece of real estate is simply stunning. Land bank on this rare opportunity. INSPECT NOW

4 🚐 2 📛 2 🖨

View

Type : House Land Size : 28328 sqm