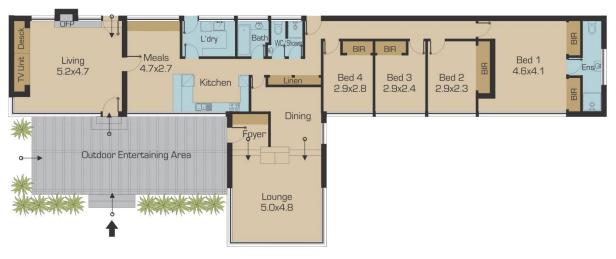

## 1585 MICKLEHAM ROAD [YUROKE] MICKLEHAM VIC

Combining 7 wonderful acres [approx.] and a great 4 bedroom designed home this rare rural retreat is bound to impress. Immaculately kept, it also boasts a full ensuite to the main bedroom, separate formal and informal living zones, including large meals area and rumpus, well-appointed kitchen, bright central bathroom and roomy laundry. Fixtures and fittings include: Electric light fittings, window furnishings, wood heater. Added quality features include1 office study room bore water and dam.

## Including a 5.2x7.0m machineries shed and a water dam

Disclaimer: Please note floor plans are indicative only not drawn to exact scale. All dimensions are approximate. Potential buyers should view the property in person.