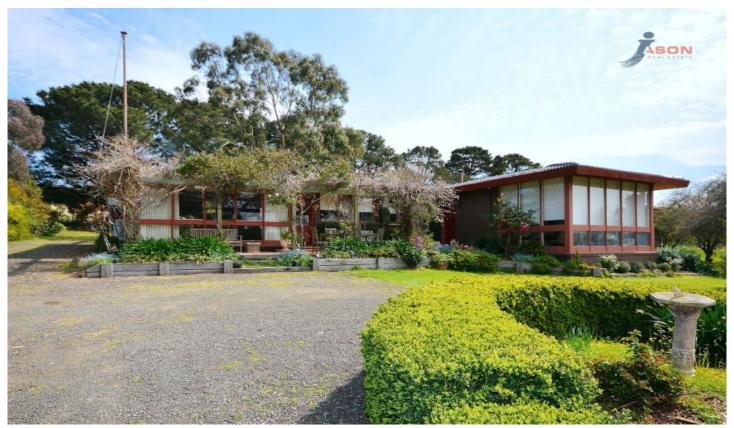

## 1585 MICKLEHAM ROAD [YUROKE] MICKLEHAM VIC

Combining 7 wonderful acres [approx.] and a great 4 bedroom designed home this rare rural retreat is bound to impress. Immaculately kept, it also boasts a full ensuite to the main bedroom, separate formal and informal living zones, including large meals area and rumpus, well-appointed kitchen, bright central bathroom and roomy laundry. Fixtures and fittings include: Electric light fittings, window furnishings, wood heater. Added quality features include1 office study room bore water and dam.

Surrounded by a great sized open areas machinery shed; this unique piece of real estate is simply stunning. Land bank on this rare opportunity. INSPECT NOW

4 🚐 2 📛 2 🖨

View

Type : House Land Size : 28328 sqm