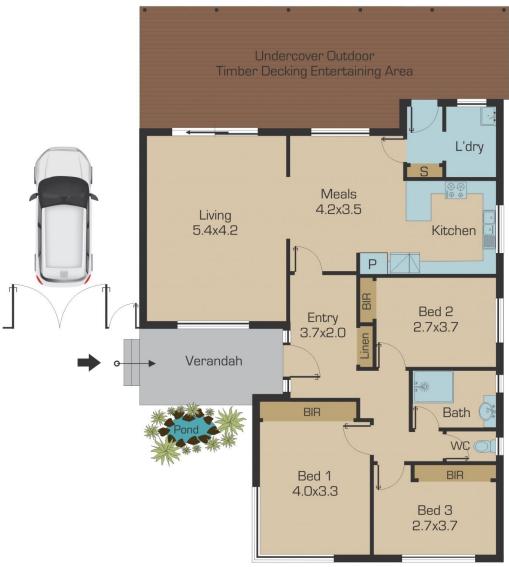

## 28 Churchill Avenue TULLAMARINE VIC

Located in a quiet and family friendly location in Tullamarine, you will find this 3 bedroom family home sitting on a grand allotment of approximately 534m2. Meticulously detailed interior showcases 3 large bedrooms, all with BIR, add to this a spacious dining area, kitchen, expansive open-plan living area plus a huge outdoor decking area to entertain the guests all year round.

Other features include: Spacious kitchen with ample cupboard space and appliances, ducted heating, evaporative cooling, polished floorboards, high ceilings, ceiling fans, outdoor decking area,

huge driveway leading to 3 x car space plus much more!!!

## 3 📭 1 🖳

Type : House Price : \$ 651,000 Land Size : 534 sqm

**View**: https://www.jasonrealestate.com.au/sale/vic

/north/tullamarine/residential/house/732990

3

Disclaimer: Please note floor plans are indicative only not drawn to exact scale. All dimensions are approximate. Potential buyers should view the property in person.