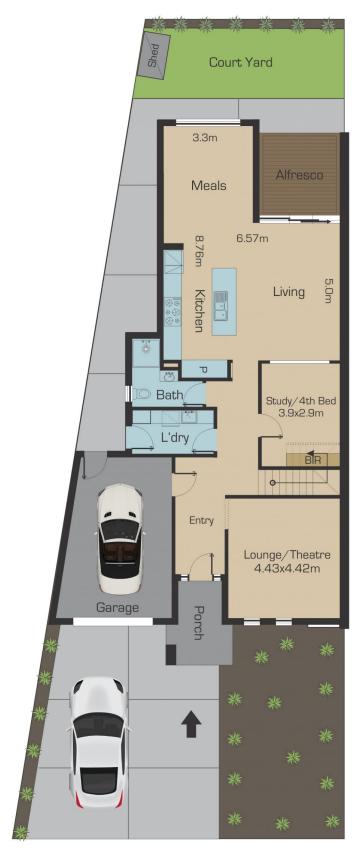

4 🕮 3 🚍 3 🚍

Type : House Price : \$ 756,000 Building Size : 26 sqm

/iew : https://www.jasonrealestate.com.au/sale /vic/north/tullamarine/residential/house/7

9906

329906

For full version visit the website

ground floor

Disclaimer: Please note floor plans are indicative only not drawn to exact scale. All dimensions are approximate. Potential buyers should view the property in person.

first floor

Disclaimer: Please note floor plans are indicative only not drawn to exact scale. All dimensions are approximate. Potential buyers should view the property in person.