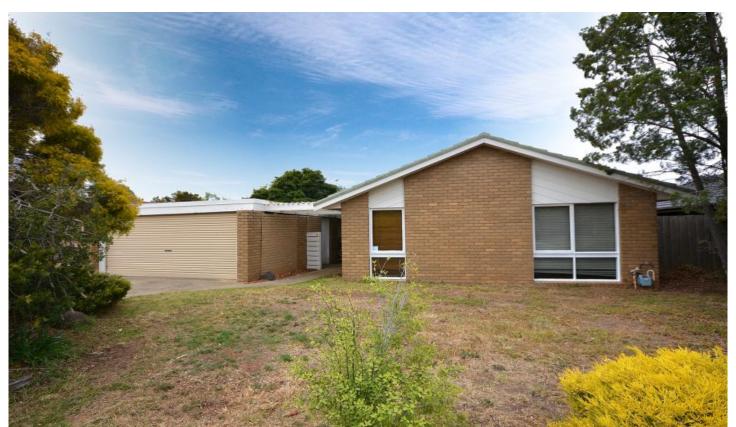

## 23 Empress Way MELTON WEST VIC

Look no further, you have found the perfect property. Idea for investors looking for that perfect portfolio addition or a first home buyer looking for a property to call your home. Situated on a 700m2 (approx.) block of land, the home offers 3 great sized bedrooms, study or fourth bedroom, L-Shaped lounge, hostess kitchen with hotplates, under bench oven, range-hood, dishwasher, and spacious family room and two way bathroom.

The home also features a double car garage, plus a large workshop or multipurpose room, floating floor boards throughout the home, ducted heating, air conditioning and established gardens. Within walking distance to Woodgrove Shopping complex, school and public transport. Plus potential sub-division (STCA), you must inspect this most wanted property.