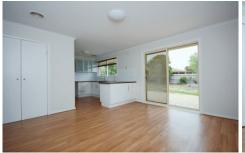

## 23 Empress Way MELTON WEST VIC

Look no further, you have found the perfect property. Idea for investors looking for that perfect portfolio addition or a first home buyer looking for a property to call your home. Situated on a 700m2 (approx.) block of land, the home offers 3 great sized bedrooms, study or fourth bedroom, L-Shaped lounge, hostess kitchen with hotplates, under bench oven, range-hood, dishwasher, and spacious family room and two way bathroom.

The home also features a double car garage, plus a large workshop or multipurpose room, floating floor boards throughout the home, ducted heating, air conditioning and established gardens. Within walking distance to Woodgrove Shopping complex, school and public transport. Plus potential sub-division (STCA), you must inspect this most wanted property.