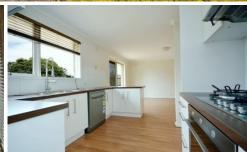

## 23 Empress Way MELTON WEST VIC

Look no further, you have found the perfect property. Idea for investors looking for that perfect portfolio addition or a first home buyer looking for a property to call your home. Situated on a 700m2 (approx.) block of land, the home offers 3 great sized bedrooms, study or fourth bedroom, L-Shaped lounge, hostess kitchen with hotplates, under bench oven, range-hood, dishwasher, and spacious family room and two way bathroom.