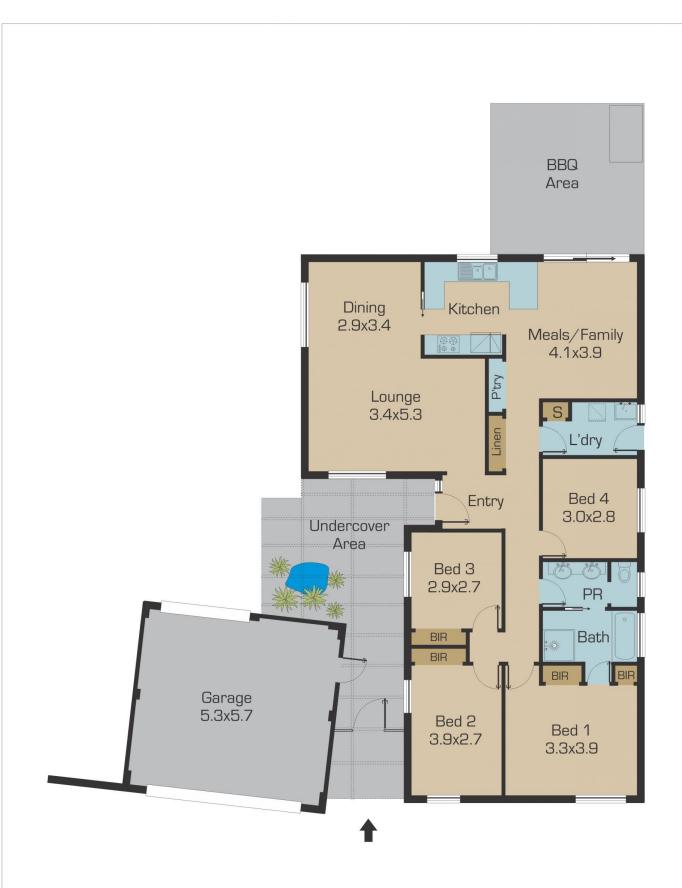

## 23 Empress Way MELTON WEST VIC

Look no further, you have found the perfect property. Idea for investors looking for that perfect portfolio addition or a first home buyer looking for a property to call your home. Situated on a 700m2 (approx.) block of land, the home offers 3 great sized bedrooms, study or fourth bedroom, L-Shaped lounge, hostess kitchen with hotplates, under bench oven, range-hood, dishwasher, and spacious family room and two way bathroom.

The home also features a double car garage, plus a large workshop or multipurpose room, floating floor boards throughout the home, ducted heating, air conditioning and established gardens. Within walking distance to Woodgrove Shopping complex, school and public transport. Plus potential sub-division (STCA), you must inspect this most wanted property.

Disclaimer: Please note floor plans are indicative only not drawn to exact scale. All dimensions are approximate. Potential buyers should view the property in person.