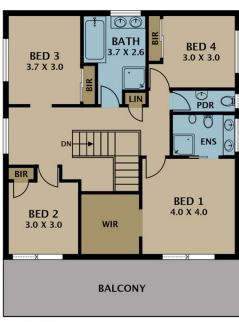

4 🕒 2 🔓 4 🖨

Type : House Building Size : 5 sqm Land Size : 1273 sqm

View : https://www.jasonrealestate.com.au/sale /vic/north/westmeadows/residential/hous

e/7329917

For full version visit the website

FIRST FLOOR