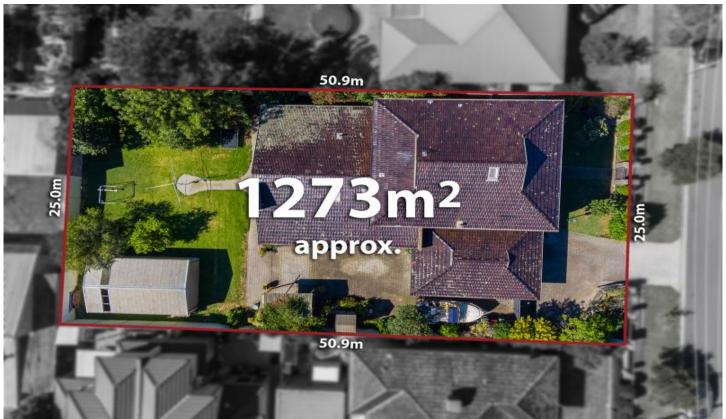

## 32 Shadforth Street WESTMEADOWS VIC

SOLD BY JASON REAL ESTATE FOR A MASSIVE \$1,100,000......

ANOTHER WANTED CALL 9338-6411.....

Builders, Buyers and Developers, for the first time offered is this quality built double storey family home on a massive block measuring approximately 1,273 sq. m with great potential for multi-unit/townhouse development subject to council approval.

Situated in a Blue Chip location opposite Westmeadows Primary School and only minutes to Westmeadows Shopping Village this 50 sq. approx. family home features 4 bedrooms, plus study 5th Bedroom, ensuite to master bedroom, formal lounge with built in bar, separate dining

4 🕒 2 🔓 4 🖨

Type : House Building Size : 5 sqm Land Size : 1273 sqm

View : https://www.jasonrealestate.com.au/sale /vic/north/westmeadows/residential/hous

e/7329917

For full version visit the website

FIRST FLOOR