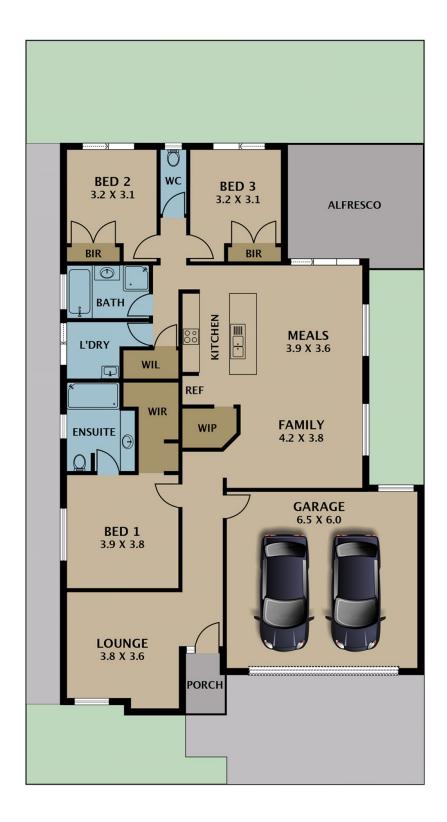

## 3 Rockley Road MICKLEHAM VIC

Luxurious and appealing in presence; this stunning ex display home measuring 24 Sq's approx

in the ever popular Merrifield Estate features an attention to detail on a level seldom seen. Built by the very reputable Nostra homes, this residence strikes the perfect balance between modern luxury and family living.

The functional floorplan expertly caters to every living requirement and more. A timeless modern ambience with a vast open plan living area, gourmet kitchen with extensive stone bench tops, walk in pantry, 900mm stove top, island canopy range hood and dishwasher, island bench overlooking a generous meals/family area and a spacious formal lounge.

Three impressive robed bedrooms; master with full double vanity ensuite and WIR's while the remaining two