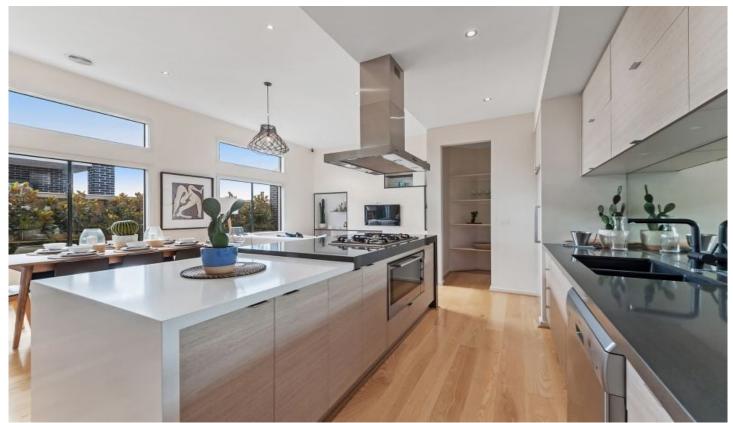

The functional floorplan expertly caters to every living requirement and more. A timeless modern ambience with a vast open plan living area, gourmet kitchen with extensive stone bench tops, walk in pantry, 900mm stove top, island canopy range hood and dishwasher, island bench overlooking a generous meals/family area and a spacious formal lounge.