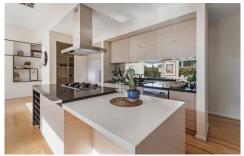

The functional floorplan expertly caters to every living requirement and more. A timeless modern ambience with a vast open plan living area, gourmet kitchen with extensive stone bench tops, walk in pantry, 900mm stove top, island canopy range hood and dishwasher, island bench overlooking a generous meals/family area and a spacious formal lounge.