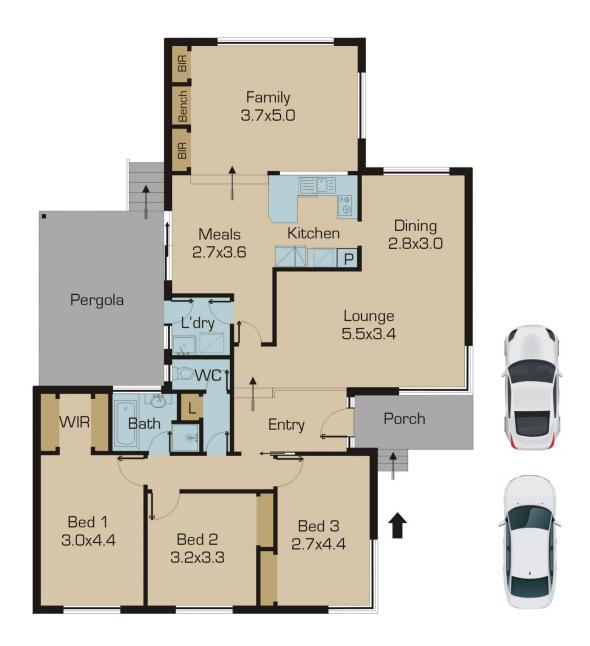

Situated in a great pocket of Westmeadows and ideally located behind Willowbrook Reserve, this fantastic property sitting on an allotment of 540m2 approx. is ideal for any astute investor, first home buyer or anyone looking to add value and secure their future today!

## 3 📭 1 🖳

Type : House Land Size : 540 sqm

**View**: https://www.jasonrealestate.com.au/sale/vic

/north/westmeadows/residential/house/7329

926

Disclaimer: Please note floor plans are indicative only not drawn to exact scale. All dimensions are approximate. Potential buyers should view the property in person.