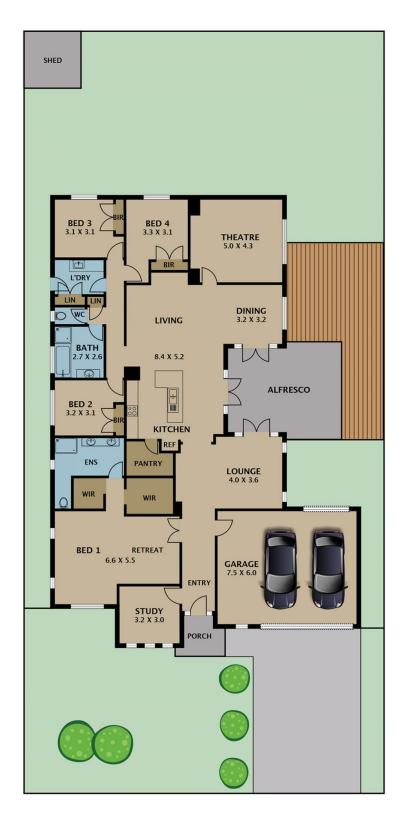

## 39 Almorah Street DOREEN VIC

Designed and constructed to a meticulous standard by Porter Davis is this residence from their exclusive Prestige collection. The contemporary layout, positioning, effortless living, entertaining and accommodation spaces of this four bedroom plus study family home will be sure to impress!

Set among landscaped gardens on an 844m2 allotment (approx.) substantial single level spaces include a refined formal lounge enjoying a seamless connection with a fabulous alfresco precinct complimented with French doors, complete with timber venetian blinds throughout. Main central bathroom complimented with stone tops and separate WC, whilst the master bedroom offers a luxury ensuite (twin vanities) that partners with his and her walk in robes. Fully fitted Theatre room ensures a cinematic

4 📭 2 🖺 3 🗬

Type : House Building Size : 34 sqm Land Size : 844 sqm

View : https://www.jasonrealestate.com.au/sale /vic/north-east/doreen/residential/house/

7329928

For full version visit the website

Disclaimer. Please note plans are indicative only and not drawn to exact scale. All dimensions are approximate. Potential buyers view the property in person.