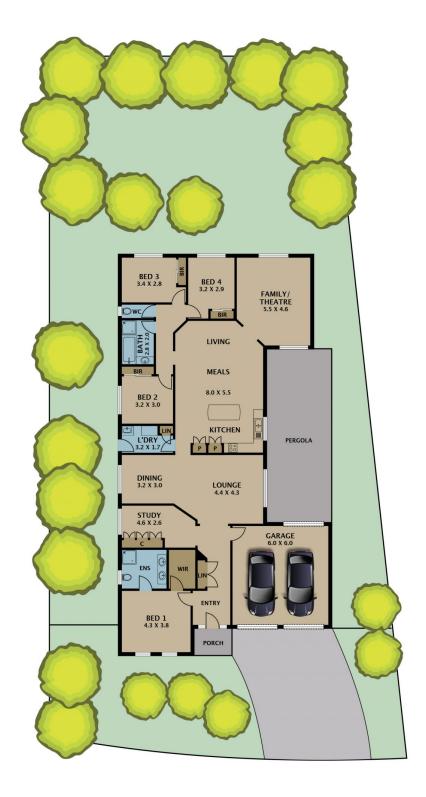

## **5 Nicholson Court GREENVALE VIC**

Positioned in one of Greenvale's most sought after pockets and situated on a large parcel of land measuring 787m2 approx. comes this single level family residence that presents the ultimate indoor/outdoor family lifestyle located in a private cul de sac.

Comprising 4 generous sized bedrooms with BIRs, master with WIR and ensuite (twin vanities). Multiple living zones include an inviting formal lounge and dining area, a very generous sized family/theatre room and an open study that can be used as another bedroom. A practical open plan kitchen area boasts an abundance of cupboard and bench space, stainless steel appliances overlooking the meals area that can host the biggest of families with its grand

4 📭 2 🚍 2 🚍

Type : House Land Size : 800 sqm

View: https://www.jasonrealestate.com.au/sale/vic/north/greenvale/residential/house/7329930

Jason Sassine 03 9338 6411

For full version visit the website

Disclaimer. Please note plans are indicative only and not drawn to exact scale. All dimensions are approximate. Potential buyers view the property in person.