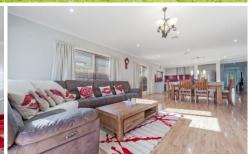

Be delighted with the light filled kitchen, meals and family room plus the second living area for all the family to enjoy. The modern kitchen includes walk in pantry, 900mm free standing gas appliances, dishwasher, glass splash back, stone bench tops and Island bench.