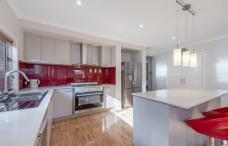

Be delighted with the light filled kitchen, meals and family room plus the second living area for all the family to enjoy. The modern kitchen includes walk in pantry, 900mm free standing gas appliances, dishwasher, glass splash back, stone bench tops and Island bench.