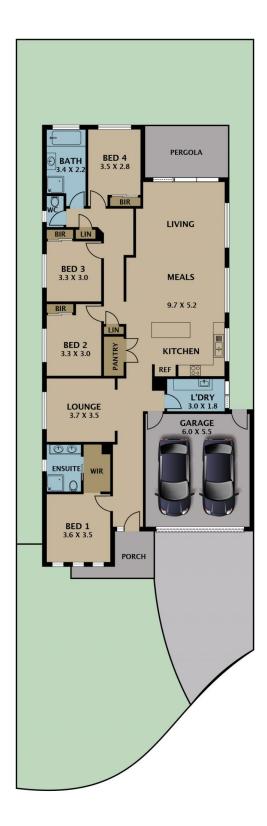

## **3 Caroline Court GREENVALE VIC**

Peacefully nestled in the sought-after Greenvale Gardens Estate and on a block of approximately 441m2 this family favourite is sure to please. Within short distance to transport, parks, Aitken College and Greenvale shopping Centre

This family home features 4 spacious bedrooms; master appointed with full ensuite and walk in robe, additional three bedrooms with BIR's, modern central bathroom and double remote garage door with internal access.

Be delighted with the light filled kitchen, meals and family room plus the second living area for all the family to enjoy. The modern kitchen includes walk in pantry, 900mm free standing gas appliances, dishwasher, glass splash back, stone bench tops and Island bench.