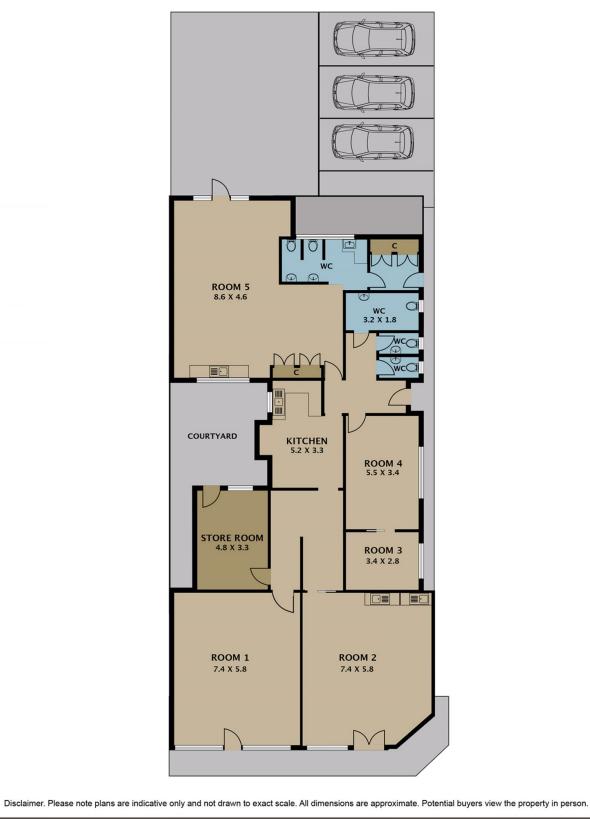

## 235-237 Sussex Street PASCOE VALE VIC

A rare and unique opportunity to secure this high profile corner site with two shop street front facade and dwelling located in a superior location.

Formerly occupied by the Sussex Street Neighbourhood House this unique property is potentially suitable for limited non-residential use i.e. Medical Centre, Veterinary clinic, Dentist or other special uses all subject to council approval.

Set on a corner site measuring 453sq. approx. the property also presents an outstanding residential redevelopment opportunity (STCA) or to rebuild/renovate (STCA) the existing dwelling back to a residential home in a sought after pocket, conveniently located to public transport and an array of shops, supermarket and cafes.

- Land Size : 453.7 sqm
  - : https://www.jasonrealestate.com.au/sale/vic /north/pascoe-vale/residential/house/73299 50

View

Joseph Sassine 03 9304 1444