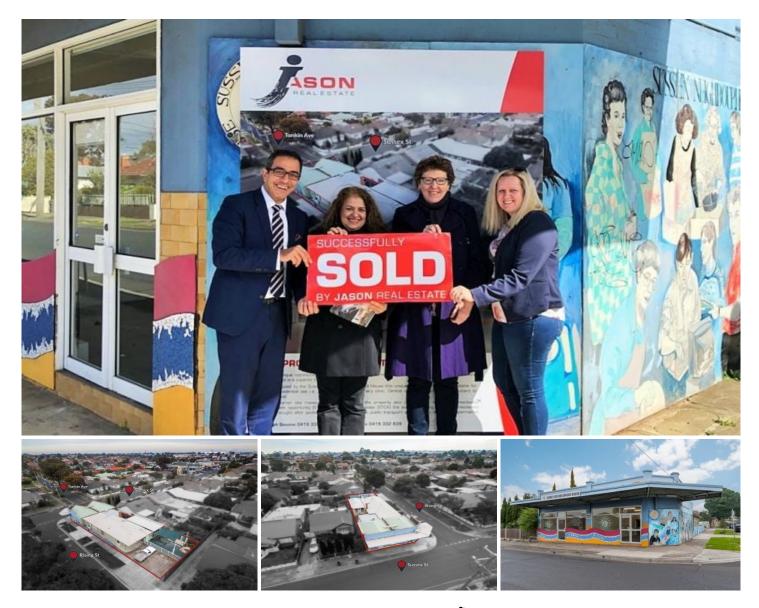

## 235-237 Sussex Street PASCOE VALE VIC

A rare and unique opportunity to secure this high profile corner site with two shop street front facade and dwelling located in a superior location.

Formerly occupied by the Sussex Street Neighbourhood House this unique property is potentially suitable for limited non-residential use i.e. Medical Centre, Veterinary clinic, Dentist or other special uses all subject to council approval.

Set on a corner site measuring 453sq. approx. the property also presents an outstanding residential redevelopment opportunity (STCA) or to rebuild/renovate (STCA) the existing dwelling back to a residential home in a sought after pocket, conveniently located to public transport and an array of shops, supermarket and cafes.

## 235 Sussex Street Pascoe Vale