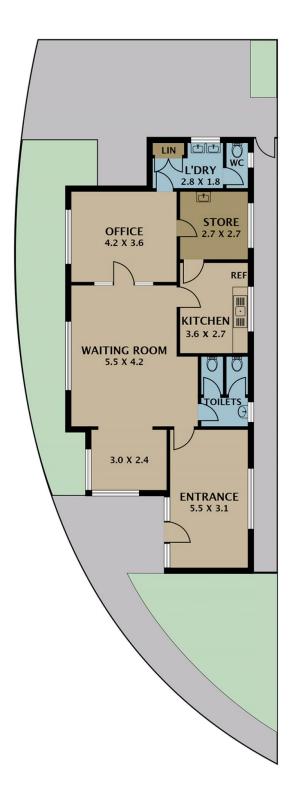

## 43 Turner Street PASCOE VALE SOUTH VIC

Located in the sought after and popular neighbourhood zone to Strathmore Secondary School and only minutes from Melville Rd Trams, shopping precincts and cafes this elevated tripled fronted brick veneer dwelling formerly occupied by a Maternal & Child Health Centre offers an outstanding opportunity to the astute investor, developer or owner occupier to secure this premier property with potential for limited non-residential use or rebuild/renovate to restore back to a residential home all subject to council approval.

Set on a corner allotment measuring 330sq.m approximately the floor plan to the existing dwelling features multiple rooms, kitchenette, 3 toilets, laundry and onsite parking for two cars.

For full version visit the website

## 3 📭 1 🖺 2 🗬

Type : House Land Size : 327.4 sqm

View : https://www.jasonrealestate.com.au/sale/vic

/north/pascoe-vale-south/residential/house/

7329951

Joseph Sassine 03 9304 1444

Disclaimer. Please note plans are indicative only and not drawn to exact scale. All dimensions are approximate. Potential buyers view the property in person.