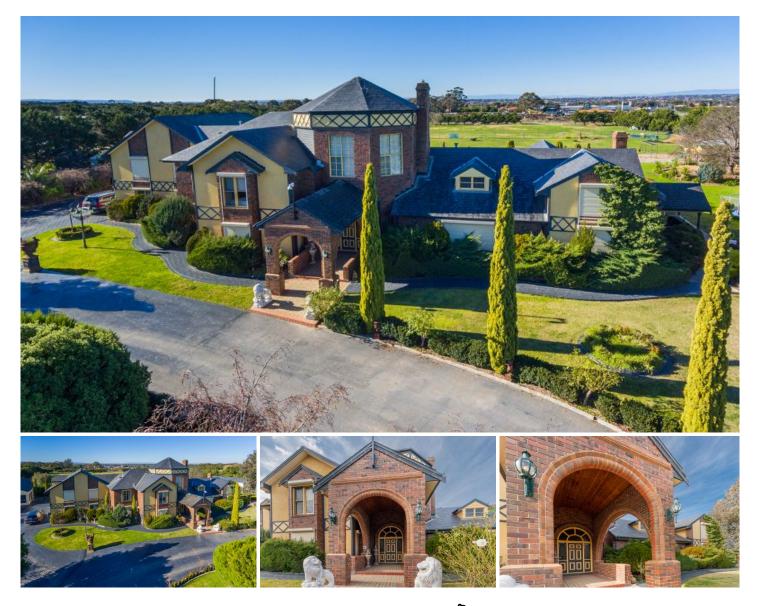

## 120 Bonds Lane GREENVALE VIC

Jason Real Estate is pleased to present 120 Bonds Lane, Greenvale an Elizabeth Inspired Tudor Mansion set on a huge 5 acres allotment suitable for residential subdivision (STCA).

- Located 20 km North of Melbourne CBD
- Existing 6 bed, 4 bath, 5 car Tudor Mansion

This Majestic Elizabethan inspired Tudor Mansion

6 🎮 4 🚝 5 🚘

| Туре |    | : House |       |  |
|------|----|---------|-------|--|
| 1    | 0' | 000     | ~ 4 ~ |  |