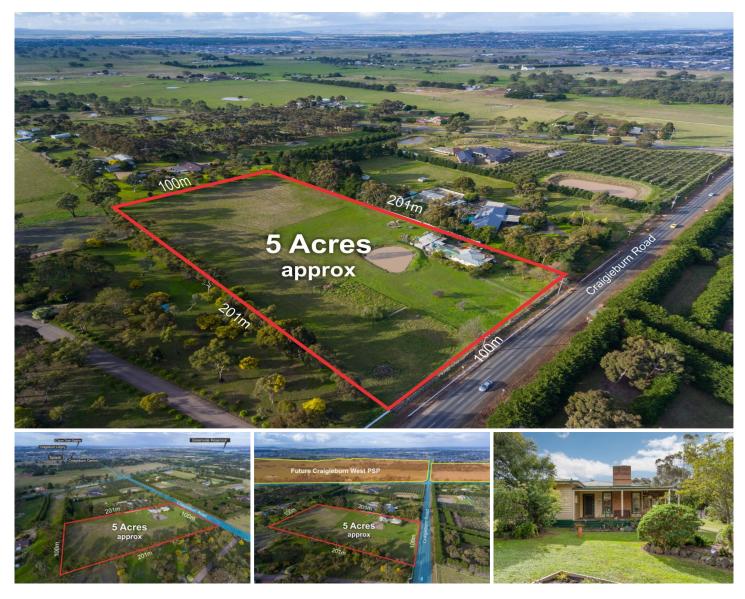

## 760 Craigieburn Road YUROKE VIC

Set on a generous 5 acres allotment and offered for the first time, this proudly loved lifestyle property features the original family timber home and although requiring some rejuvenation, the potential of this lifestyle property and/or future development (STCA) is endless.

Comprising 4 bedrooms, lounge living room, retreat/open study area, kitchen/meals area, central bathroom and large work sheds. Situated only 25 km from Melbourne's CBD and only minutes to Craigieburn township, this lifestyle property is ideal for an owner occupy to acquire and/or build a new home or an investor/developer.

Currently zoned as Green Wedge this significant parcel of land has a 100 m street frontage and is situated within

## 4 🛤 1 🚰 2 🚘

| Туре      | : House       |
|-----------|---------------|
| Land Size | : 20000 sqm   |
| View      | : https://www |

: https://www.jasonrealestate.com.au/sale/vic /north/yuroke/residential/house/7329953