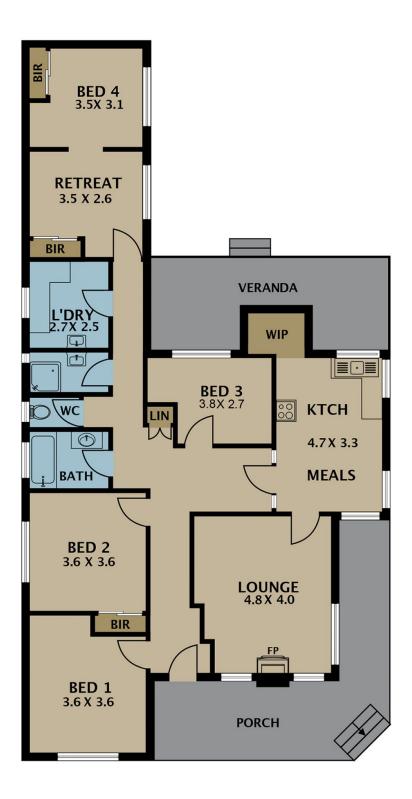

Comprising 4 bedrooms, lounge living room, retreat/open study area, kitchen/meals area, central bathroom and large work sheds. Situated only 25 km from Melbourne's CBD and only minutes to Craigieburn township, this lifestyle property is ideal for an owner occupy to acquire and/or build a new home or an investor/developer.