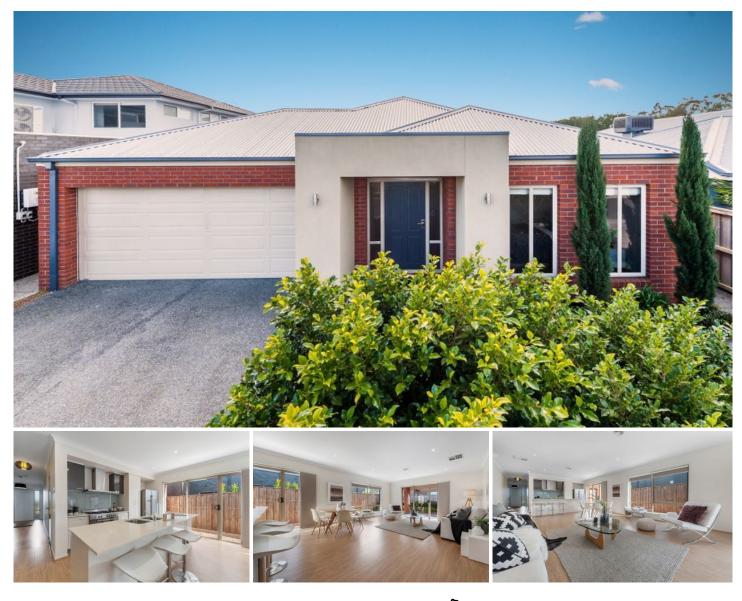

## **3 Battista Grove GREENVALE VIC**

Located in the sought after Providence Estate, this as new single level brick family home is ready to occupy with superior feature timber floors and high ceilings throughout. Full ensuite & WIR's to master bedroom, well-appointed kitchen with stone bench, gas hot plates, under bench oven and dishwasher overlooking a casual meals area and a generous living room that extends out to a great undercover alfresco area.

Set amongst beautifully landscaped gardens this home also features a second bathroom with separate shower recess, roomy laundry and a double garage with internal access. Quality fixtures include:

Gas ducted heating, evaporative cooling, window furnishings, remote to garage and much more. For full version visit the website

## 3 🛤 2 🚰 2 🚘

| Ту | pe |             | : Hous | se |
|----|----|-------------|--------|----|
| -  | -  | <b>•</b> •• |        |    |

Land Size : 374 sqm View : https://ww

: https://www.jasonrealestate.com.au/sale/vic /north/greenvale/residential/house/7329957