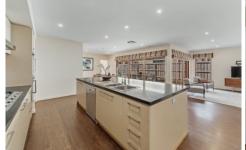

The home is very generous but at the same time elegant and expertly caters to every young family's requirement. A timeless modern ambience with a vast open plan living areas offering lounge, dining, and theatre, gourmet kitchen with extensive granite stone top bench plus a butler's pantry, 900mm gas hot plate and double oven modern appliances including a dishwasher. The three excellent size bedrooms; master with full double vanity ensuite and WIR's while the remaining two bedrooms are serviced by a stylish central bathroom.