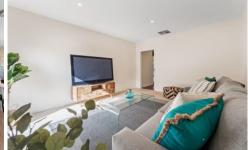

The home is very generous but at the same time elegant and expertly caters to every young family's requirement. A timeless modern ambience with a vast open plan living areas offering lounge, dining, and theatre, gourmet kitchen with extensive granite stone top bench plus a butler's pantry, 900mm gas hot plate and double oven modern appliances including a dishwasher. The three excellent size bedrooms; master with full double vanity ensuite and WIR's while the remaining two bedrooms are serviced by a stylish central bathroom.