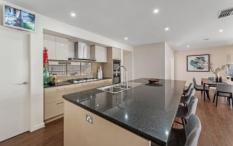

The home is very generous but at the same time elegant and expertly caters to every young family's requirement. A timeless modern ambience with a vast open plan living areas offering lounge, dining, and theatre, gourmet kitchen with extensive granite stone top bench plus a butler's pantry, 900mm gas hot plate and double oven modern appliances including a dishwasher. The three excellent size bedrooms; master with full double vanity ensuite and WIR's while the remaining two bedrooms are serviced by a stylish central bathroom.