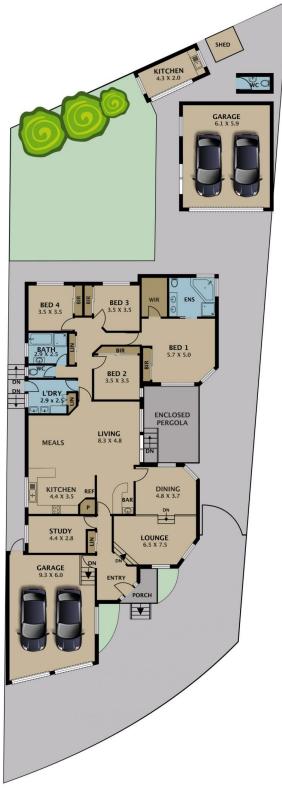

## **3 Lochiel Court GREENVALE VIC**

Quietly nestled in one of Greenvale's most superior locations and sitting on a grand 839m2 approx. allotment, this single level home has been immaculately kept and ready for the whole family to move into and enjoy a lifestyle much deserved!

Greeted with an appealing facade and manicured gardens, this home offers 4 bedrooms plus a large study room/5th bedroom, master with full ensuite, WIR's and BIR's with remaining bedrooms also offering BIR's, central bathroom with separate shower recession and roomy laundry.

The spacious interior features high ceilings upon entry, formal step down living area, formal dining, well-appointed kitchen finished off with granite benchtops, 900mm upright stove, range hood and dishwasher over seeing a generous

5 📭 2 🖺 5 😭

Type : House Land Size : 839 sqm

View: https://www.jasonrealestate.com.au/sale/vic/north/greenvale/residential/house/7329964

Jason Sassine 03 9338 6411

For full version visit the website

Disclaimer. Please note plans are indicative only and not drawn to exact scale. All dimensions are approximate. Potential buyers view the property in person.