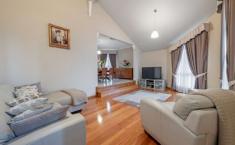

The spacious interior features high ceilings upon entry, formal step down living area, formal dining, well-appointed kitchen finished off with granite benchtops, 900mm upright stove, range hood and dishwasher over seeing a generous