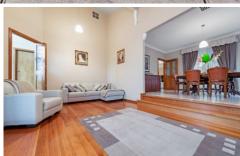

The spacious interior features high ceilings upon entry, formal step down living area, formal dining, well-appointed kitchen finished off with granite benchtops, 900mm upright stove, range hood and dishwasher over seeing a generous