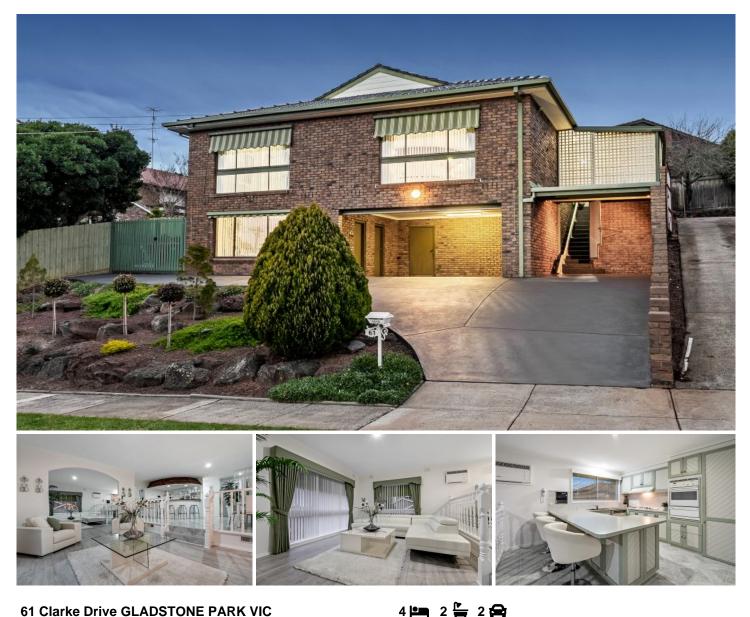

## 61 Clarke Drive GLADSTONE PARK VIC

Immaculately presented, this home is perfectly positioned in the heart of Gladstone Park on a generous allotment of 564m2 approx.

This grand privately built home will appeal to all families.

Sitting high up, this spacious & solid home offers a brilliant outlook and comprises of 4 good-sized bedrooms all with built-in robes, master bedroom with full en-suite. Multiple living zones including a spacious step down lounge and family room, well-appointed kitchen with step in pantry, feature wet bar overlooking a generous meals area. Remote double lock up garage with a sensational gym/recreational room with storage room underneath the home ideal for your very own wine collection.