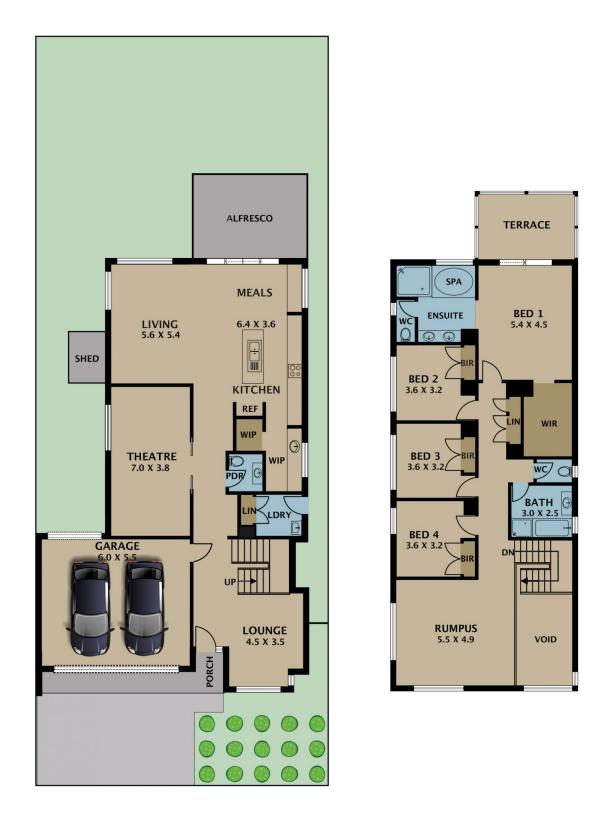

The lower level introduces formal living complemented by a gas wall feature heater, luxurious kitchen complimented with Caesar stone tops, galley feature & walk in pantry perfect for all your meal prep whilst overlooking the sizeable meals / family room, theatre room has been soundproofed for in home cinematic experiences, study room, spacious laundry with external access, powder room

## 4 🛤 2 🚔 2 🚔

| Туре                 | : House    |
|----------------------|------------|
| <b>Building Size</b> | : 47 sqm   |
| Land Size            | : 501 sq   |
| View                 | : https:// |