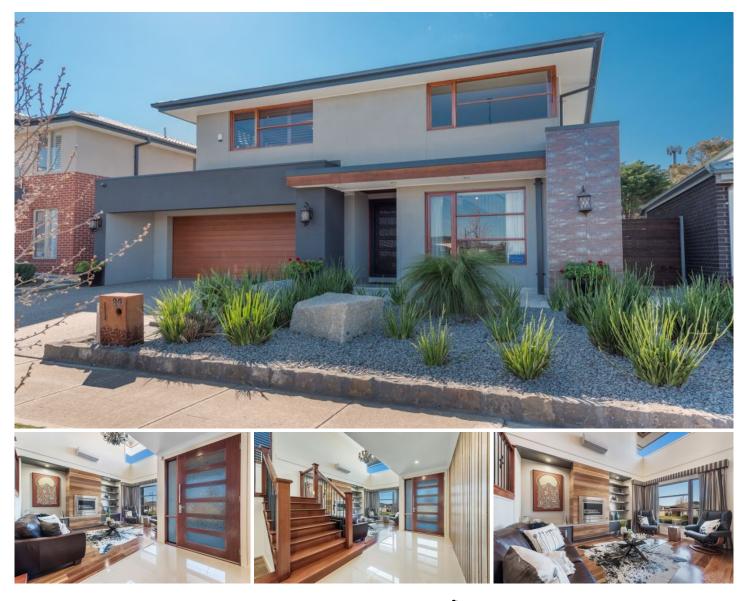

## 80 Venezia Promenade GREENVALE VIC

Impressive with its design and boasting first class fixtures and finishes throughout, this distinctive home delivers a luxurious low-maintenance lifestyle. Situated in the ever popular Providence Estate of Greenvale and close proximity to public and private schools, shops/cafes, public transport and Napoli Park this prestigious home will have you captivated.

The lower level introduces formal living complemented by a gas wall feature heater, luxurious kitchen complimented with Caesar stone tops, galley feature & walk in pantry perfect for all your meal prep whilst overlooking the sizeable meals / family room, theatre room has been soundproofed for in home cinematic experiences, study room, spacious laundry with external access, powder room

## 80 Venezia Promenade Greenvale