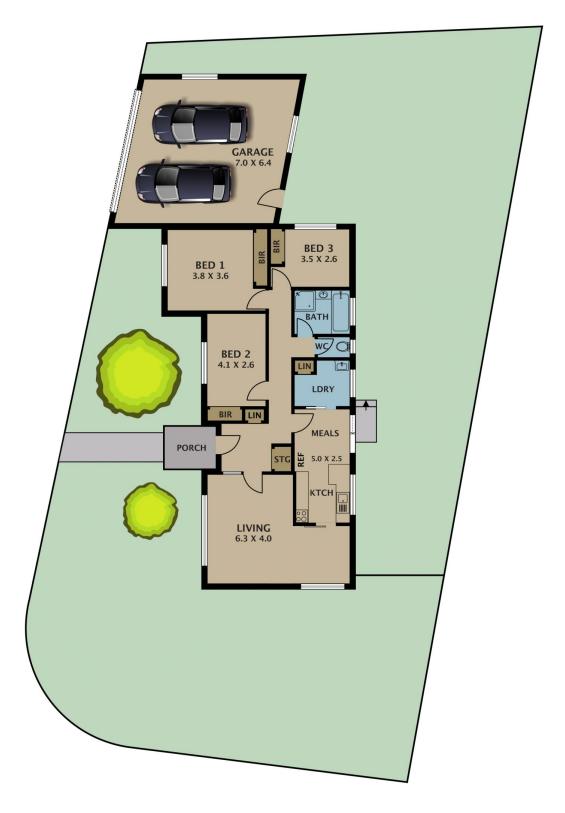

## 23 Katrina Drive GLADSTONE PARK VIC

An ideal opportunity for the renovator, investor or developer to secure this brick veneer home located in one of Gladstone Park's most sought after locations.

Set on a corner allotment measuring 534m2 approx with a great sized frontage offering enormous potential either to renovate the existing dwelling to its former glory or detonate to build your dream home or develop street frontage townhouses. (STCA).

The property features 3 bedrooms, lounge and dining room, kitchen with adjoining meals area, centrally located bathroom, double brick garage and much more.

3 📭 1 🖺 2 🖨

Type : House Land Size : 534 sqm

View : https://www.jasonrealestate.com.au/sale/vic

/north/gladstone-park/residential/house/732

9968

Jason Sassine 03 9338 6411

Disclaimer. Please note plans are indicative only and not drawn to exact scale. All dimensions are approximate. Potential buyers view the property in person.