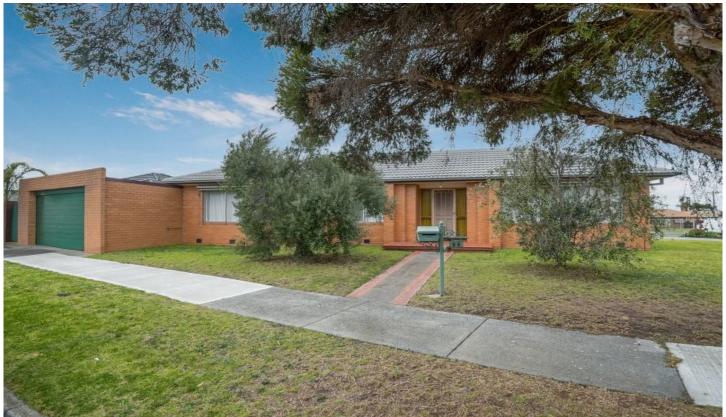

## 23 Katrina Drive GLADSTONE PARK VIC

An ideal opportunity for the renovator, investor or developer to secure this brick veneer home located in one of Gladstone Park's most sought after locations.

Set on a corner allotment measuring 534m2 approx with a great sized frontage offering enormous potential either to renovate the existing dwelling to its former glory or detonate to build your dream home or develop street frontage townhouses. (STCA).

The property features 3 bedrooms, lounge and dining room, kitchen with adjoining meals area, centrally located bathroom, double brick garage and much more.

3 📭 1 🖺 2 🖨

Type : House Land Size : 534 sqm

View : https://www.jasonrealestate.com.au/sale/vic