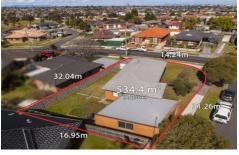

## 23 Katrina Drive GLADSTONE PARK VIC

An ideal opportunity for the renovator, investor or developer to secure this brick veneer home located in one of Gladstone Park's most sought after locations.

Set on a corner allotment measuring 534m2 approx with a great sized frontage offering enormous potential either to renovate the existing dwelling to its former glory or detonate to build your dream home or develop street frontage townhouses. (STCA).

The property features 3 bedrooms, lounge and dining room, kitchen with adjoining meals area, centrally located bathroom, double brick garage and much more.

3 📭 1 🖺 2 🖨

Type : House Land Size : 534 sqm

View : https://www.jasonrealestate.com.au/sale/vic