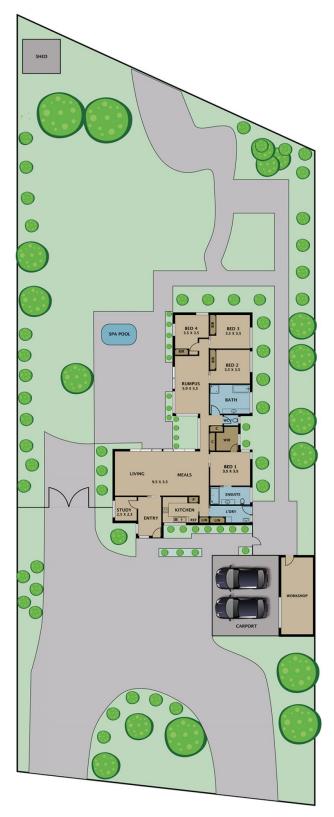

## **6 Lytham Court GREENVALE VIC**

Architectural in its design and beaming with natural light, this impressive residence offers a relaxed and rewarding lifestyle the whole family will appreciate whilst positioned on just over 2000m2 of prime Greenvale land.

Greeted with a broad entrance & high ceilings, this home offers four double bedrooms, master with a tastefully updated ensuite and WIR's, three remaining bedrooms all offer BIR's, study room, modern central bathroom with WC, multiple living areas including a lounge/rumpus room and open-plan living area/dining adjoining a well-appointed kitchen offering stainless steel appliances, generous sized laundry and breathtaking views of the gardens and scenery from almost every aspect of the home.

Other features include; split system heating and cooling,

4 🚐 2 📛 3 🖨

Type : House Land Size : 2005 sqm

View: https://www.jasonrealestate.com.au/sale/vic/north/greenvale/residential/house/7329969

Jason Sassine 03 9338 6411