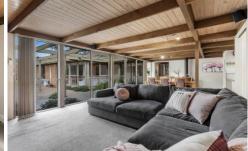

Greeted with a broad entrance & high ceilings, this home offers four double bedrooms, master with a tastefully updated ensuite and WIR's, three remaining bedrooms all offer BIR's, study room, modern central bathroom with WC, multiple living areas including a lounge/rumpus room and open-plan living area/dining adjoining a well-appointed kitchen offering stainless steel appliances, generous sized laundry and breathtaking views of the gardens and scenery from almost every aspect of the home.