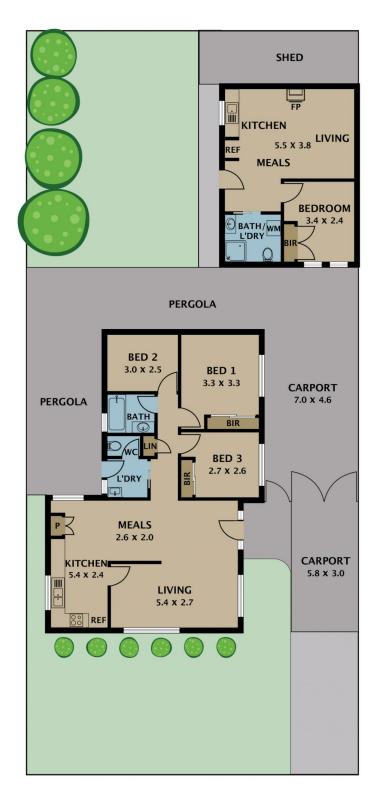

## 32 Handsworth Crescent TULLAMARINE VIC

This perfect opportunity has presented itself in the sought after location of Tullamarine. This home offers three spacious bedrooms (BIR's), great sized timber kitchen, adjoining a meals area, large family room with polished floor boards, centrally located bathroom and roomy laundry. Outdoor under cover entertaining area, side drive way leading to a huge undercover carport.

There is a double garage which has been converted to a self-contained apartment offering 1 bedroom, bathroom, open plan living/kitchen and all this set on a magnificent sized allotment of 534sqm approx.

## 32 Handsworth Crescent Tullamarine