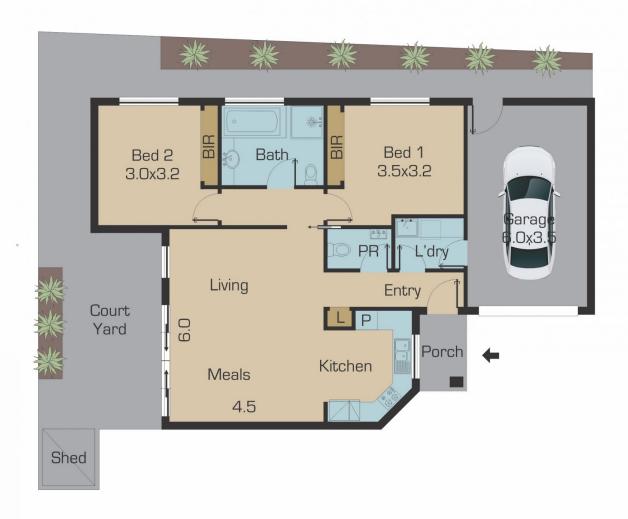

## 3/338 Melrose Drive TULLAMARINE VIC

Positioned in Tullamarine's most sought after locations this is the unit you have been looking for. Comprising; two well sized bedrooms both with built in robes, great sized living area, and kitchen with ample cupboard space that overlooks a perfect sized meals area, central bathroom and laundry. Other features include; single car garage ducted heating evaporative cooling vacuum system and a great sized court yard. Walking distances to schools, cafes and Essendon Football Club, with easy access to freeways/Ring Road. This unit is ideal for the first home buyer or investor [currently leased at \$1560 pcm till 6/09/2019] wanting to purchase quality property in renowned Tullamarine. Inspection is a must!!!

2 📭 1 🖺 1 🗬

Type: Villa

**View**: https://www.jasonrealestate.com.au/sale/vic/north

/tullamarine/residential/villa/7329973

Disclaimer: Please note floor plans are indicative only not drawn to exact scale. All dimensions are approximate. Potential buyers should view the property in person.