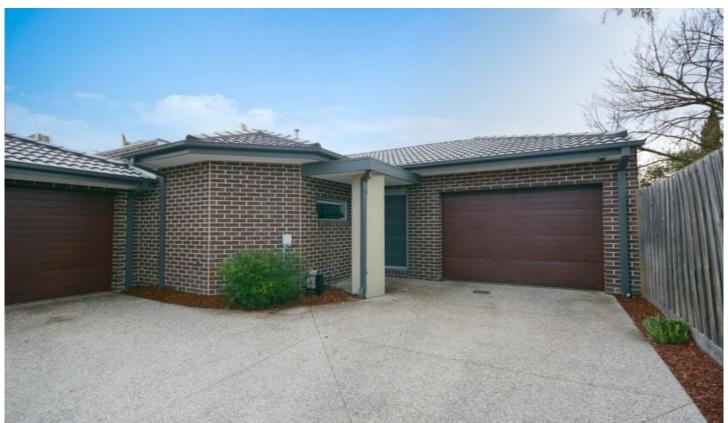

## 3/338 Melrose Drive TULLAMARINE VIC

Positioned in Tullamarine's most sought after locations this is the unit you have been looking for. Comprising; two well sized bedrooms both with built in robes, great sized living area, and kitchen with ample cupboard space that overlooks a perfect sized meals area, central bathroom and laundry. Other features include; single car garage ducted heating evaporative cooling vacuum system and a great sized court yard. Walking distances to schools, cafes and Essendon Football Club, with easy access to freeways/Ring Road. This unit is ideal for the first home buyer or investor [currently leased at \$1560 pcm till 6/09/2019] wanting to purchase quality property in renowned Tullamarine. Inspection is a must!!!