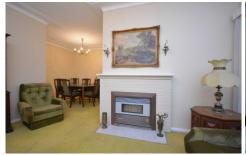

Features: separate entry, three great size bedrooms, separate lounge room, dining room, kitchen / meals area, rumpus room / 4th bedroom, powder room, central bathroom, laundry, great size undercover entertaining area and a side driveway leading to a double carport.