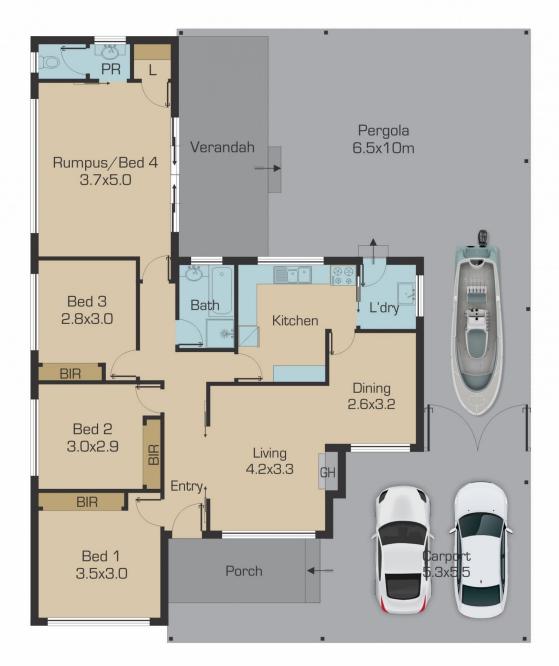

Features: separate entry, three great size bedrooms, separate lounge room, dining room, kitchen / meals area, rumpus room / 4th bedroom, powder room, central bathroom, laundry, great size undercover entertaining area and a side driveway leading to a double carport.

Joseph Sassine 03 9304 1444

Disclaimer: Please note floor plans are indicative only not drawn to exact scale. All dimensions are approximate. Potential buyers should view the property in person.