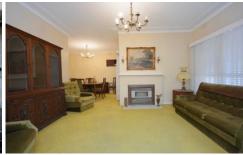

Features: separate entry, three great size bedrooms, separate lounge room, dining room, kitchen / meals area, rumpus room / 4th bedroom, powder room, central bathroom, laundry, great size undercover entertaining area and a side driveway leading to a double carport.