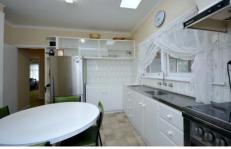

Features: separate entry, three great size bedrooms, separate lounge room, dining room, kitchen / meals area, rumpus room / 4th bedroom, powder room, central bathroom, laundry, great size undercover entertaining area and a side driveway leading to a double carport.