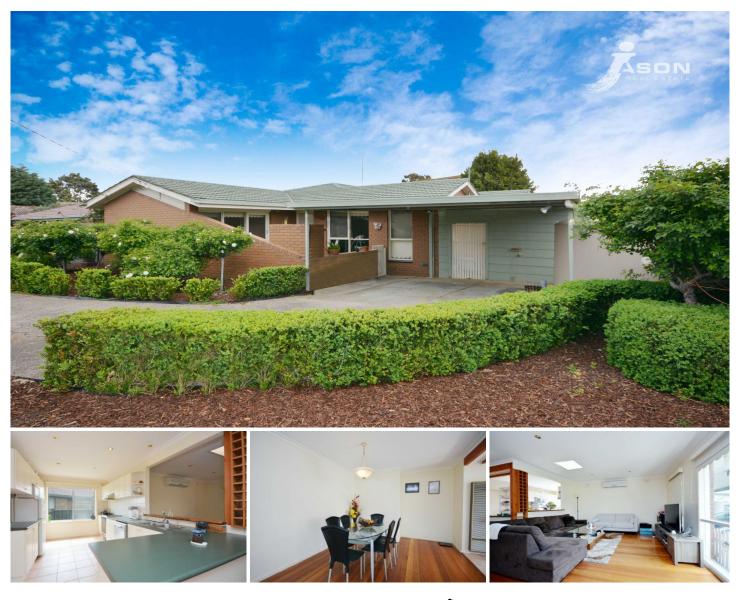

## 217 Melrose Drive TULLAMARINE VIC

Perfectly positioned in a prime location, this family home is the perfect start for the first home buyer or the astute investor wanting to add to their portfolio. Within short walking distance to Tullamarine shops, parks, schools, Essendon Football Club and transport.

Offering 3 large bedrooms all with BIR's, open plan well equipped kitchen overlooking large meals area and separate family room, formal lounge room/4th bedroom, huge laundry, central bathroom and double carport. All this set on a magnificent size allotment measuring 585m2 approx.

Features: window furnishings, wall heater, split system cooling, floor boards throughout, dishwasher, gas appliances, shed water tank and much more.