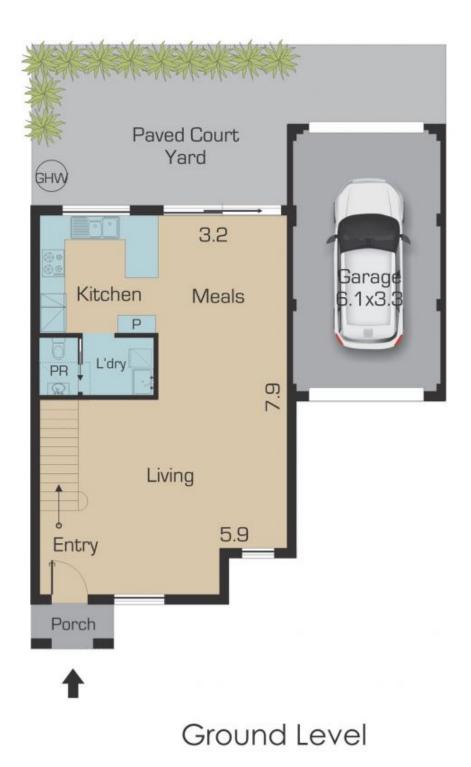

Disclaimer: Please note floor plans are indicative only not drawn to exact scale. All dimensions are approximate. Potential buyers should view the property in person.

3/248 Melrose Drive Tullamarine

First Level