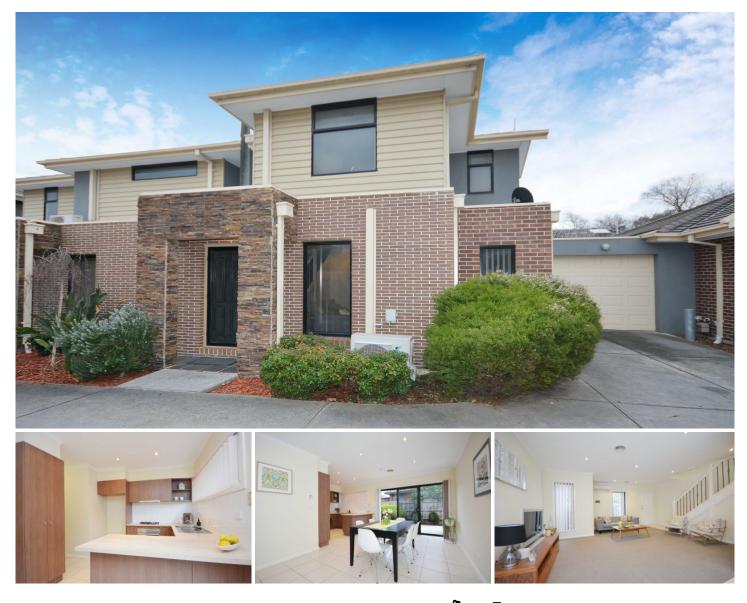

## 3/248 Melrose Drive TULLAMARINE VIC

This perfectly presented double storey townhouse ticks all of the right boxes without the massive price tag. The lower level opens to a free flowing floorplan introducing an expansive formal living zone, sweeping seamlessly into a sunny meals area anchored by an updated kitchen with stainless steel appliances. Sliding doors lead to a private courtyard, perfect for summer BBQ's and dining under the stars. Also found on the ground floor is a powder room and spacious laundry. Upstairs accommodation includes 2 good size bedrooms with wall to wall carpet, built in robes and serviced by central bathroom.

Extras include led lights, downstairs powder room, and remote controlled single lock up garage, ducted heating, reverse cycle air conditioning, dishwasher and range hood. Conveniently situated moments from the public transport,