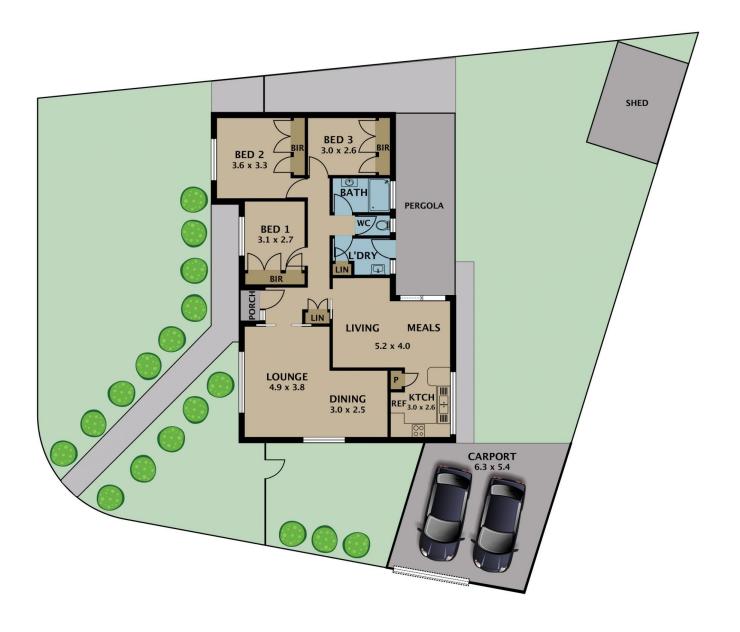

## 2 Ballard Close GLADSTONE PARK VIC

This well looked after family home is situated in a great location with easy access to the Western Ring Road, Tullamarine Freeway, shops, schools and parkland. Offering: 3 good sized bedrooms all with BIR's, well-appointed kitchen with meals/family area, L shaped formal lounge and dining room, fully renovated modern bathroom, roomy laundry, undercover pergola which leads to a magnificent large backyard to enjoy those summer days with the family. All set on a corner allotment measuring 572m2 approx.

Additional features include: split system heating and cooling, massive shed, 2 car accommodation lock up carport with remote garage door and much more! Call today to organise an inspection!

3 🕮 1 🔓 2 🖨

Type: House

**View :** https://www.jasonrealestate.com.au/sale/vic/north/gladstone-park/residential/house/7329981

Romeo Sassine 03 9338 6411

Jason Sassine 03 9338 6411

Disclaimer. Please note plans are indicative only and not drawn to exact scale. All dimensions are approximate. Potential buyers view the property in person.