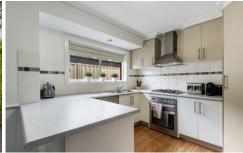

The home itself offers a spacious master bedroom with built in robes; the 2 remaining bedrooms also offer BIR's, fully tiled central bathroom, well-appointed kitchen with stainless steel appliances, dishwasher and range hood overlooking the meals and sizeable living area.