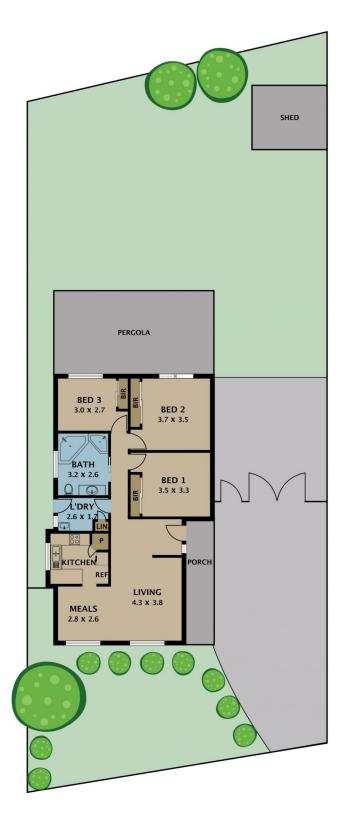

## 14 Gunbower Crescent MEADOW HEIGHTS VIC

Immaculately presented, the home is perfectly positioned in one of the most sought after pockets of Meadow Heights on a generous allotment of 590m2 approx. and has Town Planning approval for a second dwelling at rear (3 bedroom plus study double storey) complete with working drawings, engineering drawings, soil reports, energy ratings etc. which presents a perfect opportunity for the market entrant, investor, downsizer and developer looking to secure their next asset!

The home itself offers a spacious master bedroom with built in robes; the 2 remaining bedrooms also offer BIR's, fully tiled central bathroom, well-appointed kitchen with stainless steel appliances, dishwasher and range hood overlooking the meals and sizeable living area.