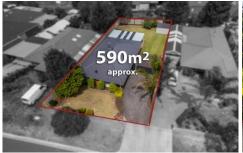

## 14 Gunbower Crescent MEADOW HEIGHTS VIC

Immaculately presented, the home is perfectly positioned in one of the most sought after pockets of Meadow Heights on a generous allotment of 590m2 approx. and has Town Planning approval for a second dwelling at rear (3 bedroom plus study double storey) complete with working drawings, engineering drawings, soil reports, energy ratings etc. which presents a perfect opportunity for the market entrant, investor, downsizer and developer looking to secure their next asset!

## 3 📭 1 🖺 2 🗬

Type : House Land Size: 590 sqm

View : https://www.jasonrealestate.com.au/sale/vic

/north/meadow-heights/residential/house/73

29982

**Jason Sassine** 03 9338 6411

Disclaimer. Please note plans are indicative only and not drawn to exact scale. All dimensions are approximate. Potential buyers view the property in person.