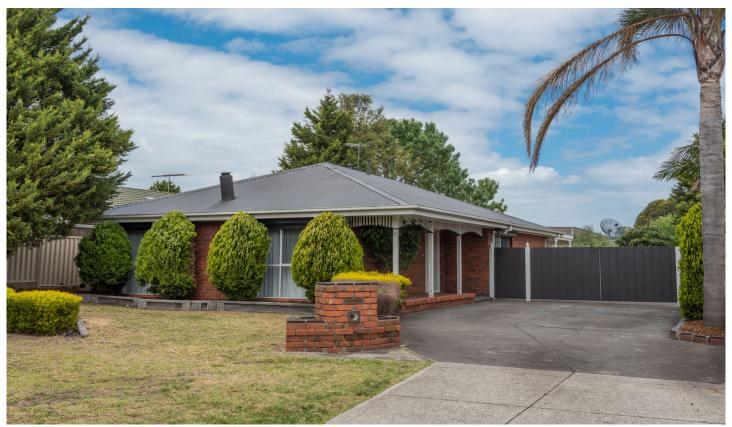

## 14 Gunbower Crescent MEADOW HEIGHTS VIC

Immaculately presented, the home is perfectly positioned in one of the most sought after pockets of Meadow Heights on a generous allotment of 590m2 approx. and has Town Planning approval for a second dwelling at rear (3 bedroom plus study double storey) complete with working drawings, engineering drawings, soil reports, energy ratings etc. which presents a perfect opportunity for the market entrant, investor, downsizer and developer looking to secure their next asset!

The home itself offers a spacious master bedroom with built in robes; the 2 remaining bedrooms also offer BIR's, fully tiled central bathroom, well-appointed kitchen with stainless steel appliances, dishwasher and range hood overlooking the meals and sizeable living area.