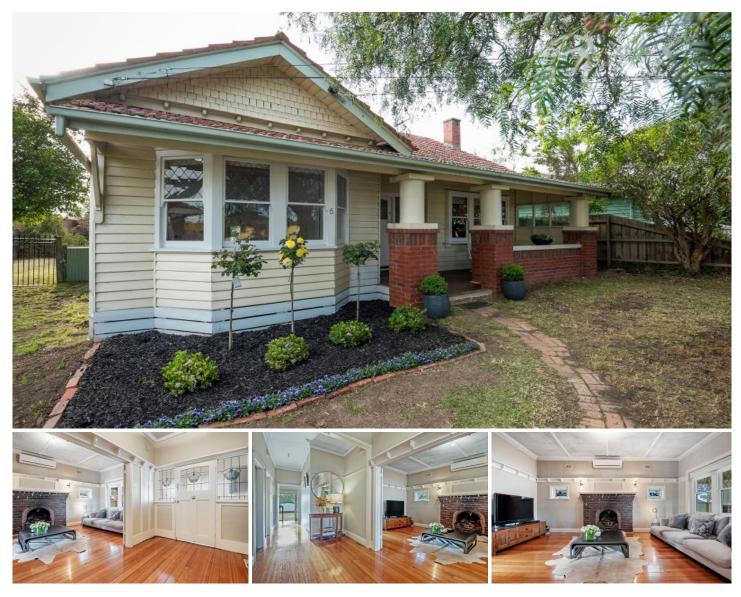

## **5 Eumarella Street TULLAMARINE VIC**

A stunning Californian bungalow home is superbly presented on a huge block of land measuring 925sq.m with a Blue Chip potential to redevelop for 4-5 residential townhomes (STCA).

Located in one of Melbourne's most popular suburbs by buyer demand, this prime piece of real estate with great multi-unit development potential (STCA) is positioned nearby to the Tullamarine Primary School, parks, Westfield shopping center, and the Essendon Football Club and Urban Surf park just minutes down the road for ultimate weekend family fun.

This home features high 3 metre ceilings and painted timber paneling on the ceiling, open plan kitchen and meals

## 5 Eumarella Street Tullamarine