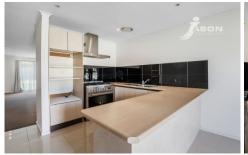

## 16/112A Mickleham Road TULLAMARINE VIC

This generous, light filled villa unit presents you with the opportunity to enter the property market, expand your investment portfolio or downsize to the low maintenance lifestyle that you desire. Offering 2 large bedrooms with BIR's, magnificent size living room, well-appointed kitchen overlooking into the meals area with access to a generous size court yard. Central bright bathroom, roomy laundry and single brick garage. Tucked away in a quiet pocket, only a short stroll to local shops, cafe, schools, public transport and easy access to Tullamarine Freeway & Western Ring Road.

Sales Include: gas 900mm free standing stainless steel appliances, rangehood, window furnishings, split system, floor coverings and more.

2 📭 1 🖺 1 🗬

Type: Unit

**View**: https://www.jasonrealestate.com.au/sale/vic/north