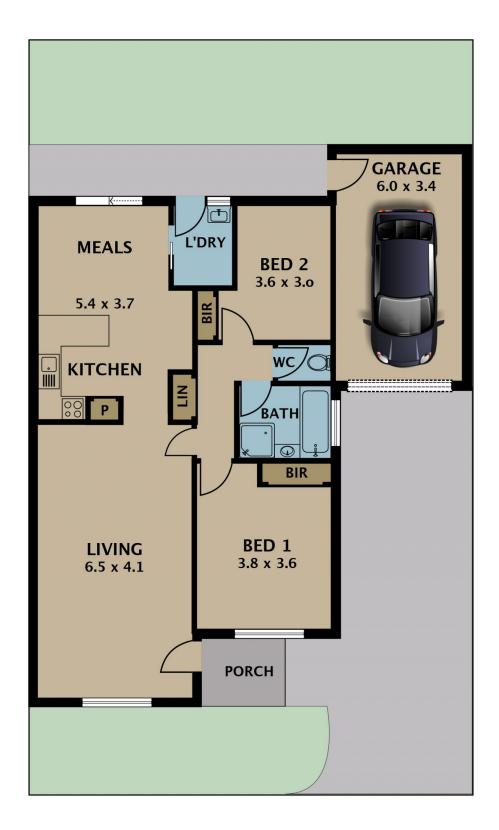

## 16/112A Mickleham Road TULLAMARINE VIC

This generous, light filled villa unit presents you with the opportunity to enter the property market, expand your investment portfolio or downsize to the low maintenance lifestyle that you desire. Offering 2 large bedrooms with BIR's, magnificent size living room, well-appointed kitchen overlooking into the meals area with access to a generous size court yard. Central bright bathroom, roomy laundry and single brick garage. Tucked away in a quiet pocket, only a short stroll to local shops, cafe, schools, public transport and easy access to Tullamarine Freeway & Western Ring Road.

Sales Include: gas 900mm free standing stainless steel appliances, rangehood, window furnishings, split system, floor coverings and more.

2 📭 1 🖺 1 🗬

Type: Unit

**View**: https://www.jasonrealestate.com.au/sale/vic/north

## 16/112a Mickleham Road Tullamarine