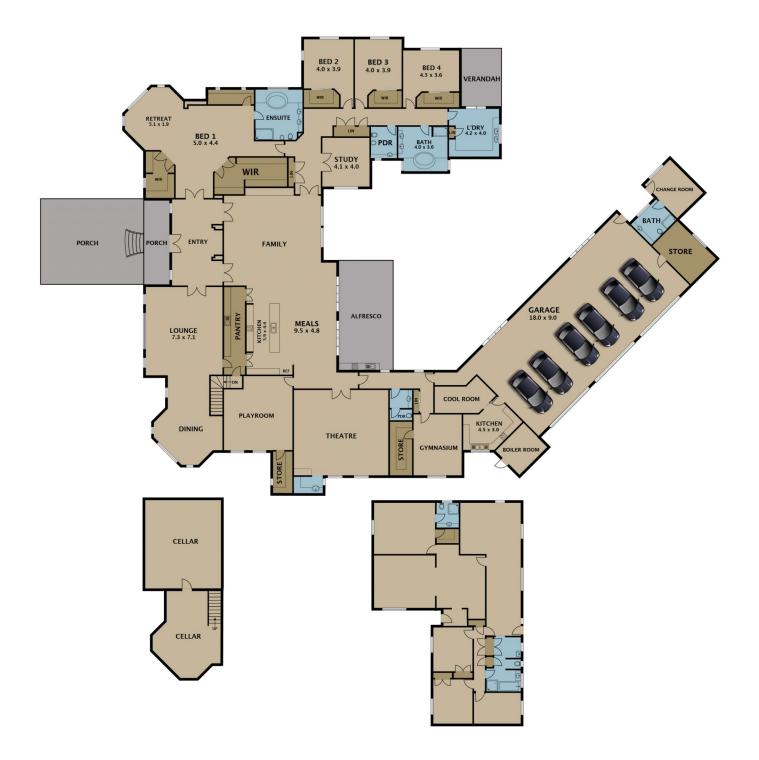

Designed with several wings, the floor plan is expansive and offers versatile options; altogether the home is complete with five bedrooms, three bathrooms plus powder room, two kitchens including commercial grade cool room, multiple living areas for formal and casual entertaining, theatre, gymnasium, alfresco entertaining, and massive six car garage plus storage.