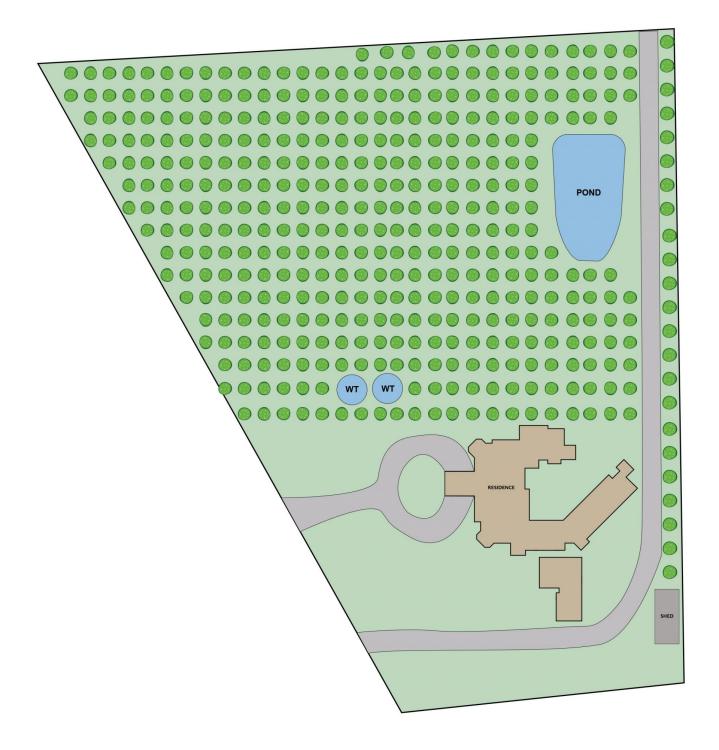

#### 730 Craigieburn Road MICKLEHAM VIC

Located on a prime 6.9acre parcel of land on corner block with two-street access is this custom-designed and built residence on the grandest of scales at over 120 squares; approximately 80-90% complete, there is some finishing off for purchaser to do, mostly installing fixtures and fittings as well as external works.