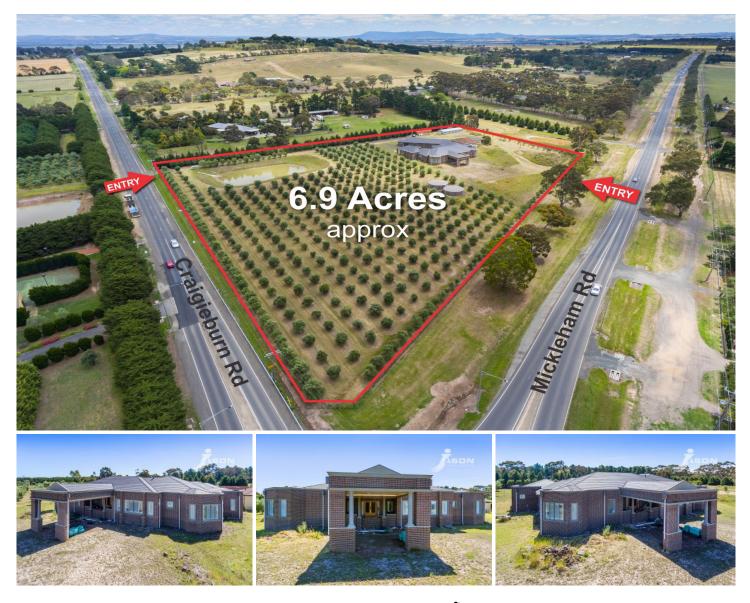

#### 730 Craigieburn Road MICKLEHAM VIC

Located on a prime 6.9acre parcel of land on corner block with two-street access is this custom-designed and built residence on the grandest of scales at over 120 squares; approximately 80-90% complete, there is some finishing off for purchaser to do, mostly installing fixtures and fittings as well as external works.

Designed with several wings, the floor plan is expansive and offers versatile options; altogether the home is complete with five bedrooms, three bathrooms plus powder room, two kitchens including commercial grade cool room, multiple living areas for formal and casual entertaining, theatre, gymnasium, alfresco entertaining, and massive six car garage plus storage.