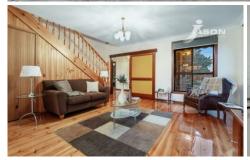

Set over two expanse levels, the first floor features; entrance foyer complemented with polished timber flooring, formal living room, brightly updated kitchen with tiled splash back, sizeable meals area, generous master bedroom with full ensuite and built in robes, remaining bedrooms with BIR\*, recently renovated central bathroom with shower and bath, separate toilet, roomy laundry with external access.

Upstairs is just as exceptional; with the large rumpus/family

For full version visit the website