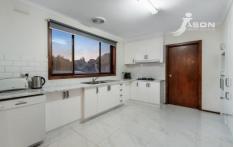

Set over two expanse levels, the first floor features; entrance foyer complemented with polished timber flooring, formal living room, brightly updated kitchen with tiled splash back, sizeable meals area, generous master bedroom with full ensuite and built in robes, remaining bedrooms with BIR\*, recently renovated central bathroom with shower and bath, separate toilet, roomy laundry with external access.