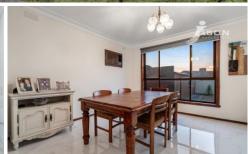

Set over two expanse levels, the first floor features; entrance foyer complemented with polished timber flooring, formal living room, brightly updated kitchen with tiled splash back, sizeable meals area, generous master bedroom with full ensuite and built in robes, remaining bedrooms with BIR\*, recently renovated central bathroom with shower and bath, separate toilet, roomy laundry with external access.