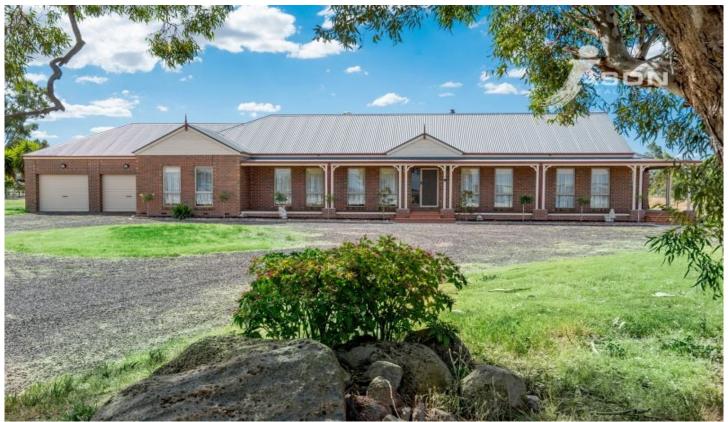

## 560 Mt Ridley Road MICKLEHAM VIC

Set on a generous 2.5 acres approx with a generous 100m street frontage, this quality built and immaculate home offers a unique and flexible floor plan for a comfortable family lifestyle. Offering a combination of classic finishes and modern delights. Located within walking distance to Mickleham Primary School and only a 5-minute drive to Craigieburn shopping facilities, schools, parks and Hume Freeway.+

Enjoy the comfort and space of 4 bedrooms, master with full ensuite, large formal lounge/dining combination, well equipped timber kitchen with stainless steel appliances and dishwasher, overlooking the meals/family area with Cathedral ceiling and Coonara wood heater, a large central bathroom & roomy laundry.