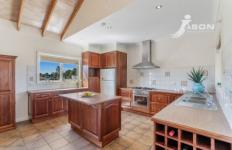

Enjoy the comfort and space of 4 bedrooms, master with full ensuite, large formal lounge/dining combination, well equipped timber kitchen with stainless steel appliances and dishwasher, overlooking the meals/family area with Cathedral ceiling and Coonara wood heater, a large central bathroom & roomy laundry.