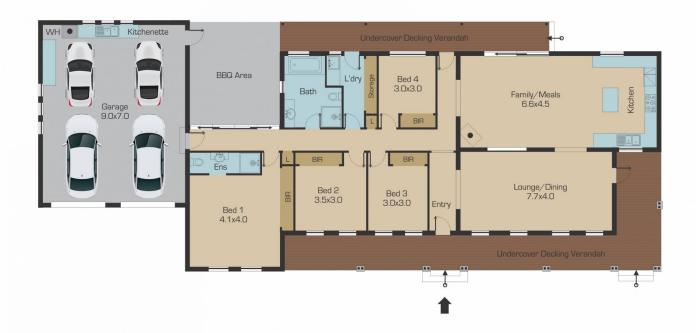

Enjoy the comfort and space of 4 bedrooms, master with full ensuite, large formal lounge/dining combination, well equipped timber kitchen with stainless steel appliances and dishwasher, overlooking the meals/family area with Cathedral ceiling and Coonara wood heater, a large central bathroom & roomy laundry.

Disclaimer: Please note floor plans are indicative only not drawn to exact scale. All dimensions are approximate. Potential buyers should view the property in person