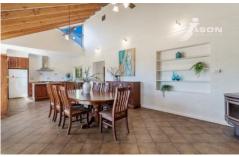

Enjoy the comfort and space of 4 bedrooms, master with full ensuite, large formal lounge/dining combination, well equipped timber kitchen with stainless steel appliances and dishwasher, overlooking the meals/family area with Cathedral ceiling and Coonara wood heater, a large central bathroom & roomy laundry.