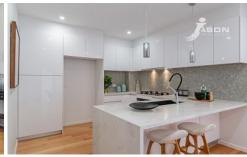

and a bright family bathroom. Down stairs has one bedroom, powder room, a huge gourmet kitchen with modern appliances including stone bench tops and walking butler's pantry, overlooking an open plan living / dining area