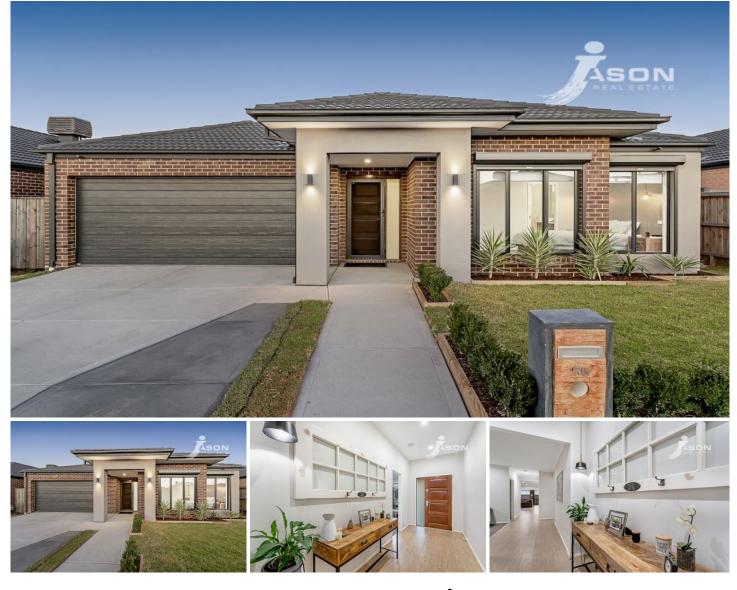

## 66 Albion Crescent MICKLEHAM VIC

Situated in a quiet street in the ever popular Merrifield Estate only minutes away from all local amenities such as schools, childcare centres, local shops, landscaped parks, playgrounds, Business Park and within an easy access to Hume freeway which makes this home perfect for any family looking to secure a great home in a great location. This youthful stunner offers a low maintenance lifestyle with a versatile floorplan and modern Facade built by the reputable Porter Davis homes.

Featuring:

- Grand master bedroom with walk in robe and full en-suite (fully tiled)

- Modern kitchen with soft closing doors, Walk in pantry, stainless steel appliances, 900mm upright stove, dishwasher

## 4 🛤 2 🚰 2 🚘

Land Size : 468 sqm

: https://www.jasonrealestate.com.au/sale/vic /north/mickleham/residential/house/7330006

View

Jason Sassine 03 9338 6411

Disclaimer. Please note plans are indicative only and not drawn to exact scale. All dimensions are approximate. Potential buyers view the property in person.

## 66 Albion Crescent Mickleham