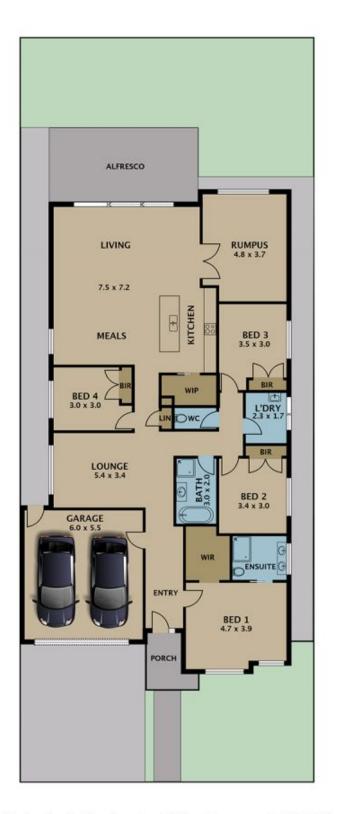

## 4 🛤 2 🚰 2 🚘

Land Size : 468 sqm

: https://www.jasonrealestate.com.au/sale/vic /north/mickleham/residential/house/7330006

View

Jason Sassine 03 9338 6411

Disclaimer. Please note plans are indicative only and not drawn to exact scale. All dimensions are approximate. Potential buyers view the property in person.