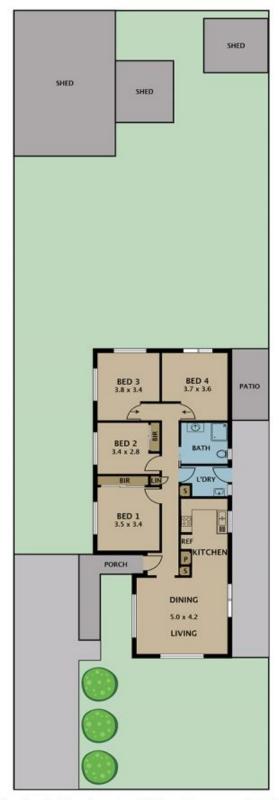

The existing brick veneer home in need of tlc offers 4 great sized bedrooms good size living areas separate drive way that leads to a great sized shed.

Don't miss out on this great opportunity and enquire now! AH Pierre Hadchiti 0438-332-890

4 🕒 1 📛 2 👄

**Type**: House **Land Size**: 702 sqm

**View**: https://www.jasonrealestate.com.au/sale/vic /north/keilor-park/residential/house/7330009

Jason Sassine 03 9338 6411

Disclaimer. Please note plans are indicative only and not drawn to exact scale. All dimensions are approximate. Potential buyers view the property in person.