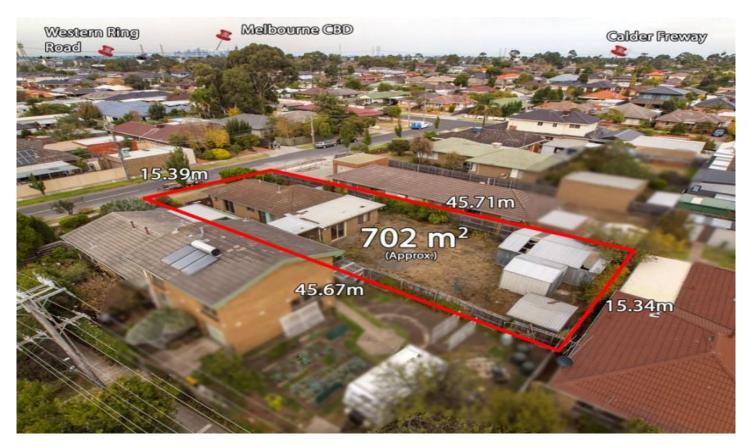

## 9 Market Street KEILOR PARK VIC

Located in one of Keilor parks most prestigious location is this perfect allotment measuring a fantastic 702m2 (approx.) with great potential to redevelop as a unit site (STCA)! Positioned only minutes to Schools, airport west shopping centre and public transport, and yet so close to major freeways within only 15km to Melbourne cbd this is the one you have waiting for.

The existing brick veneer home in need of tlc offers 4 great sized bedrooms good size living areas separate drive way that leads to a great sized shed.

Don't miss out on this great opportunity and enquire now! AH Pierre Hadchiti 0438-332-890