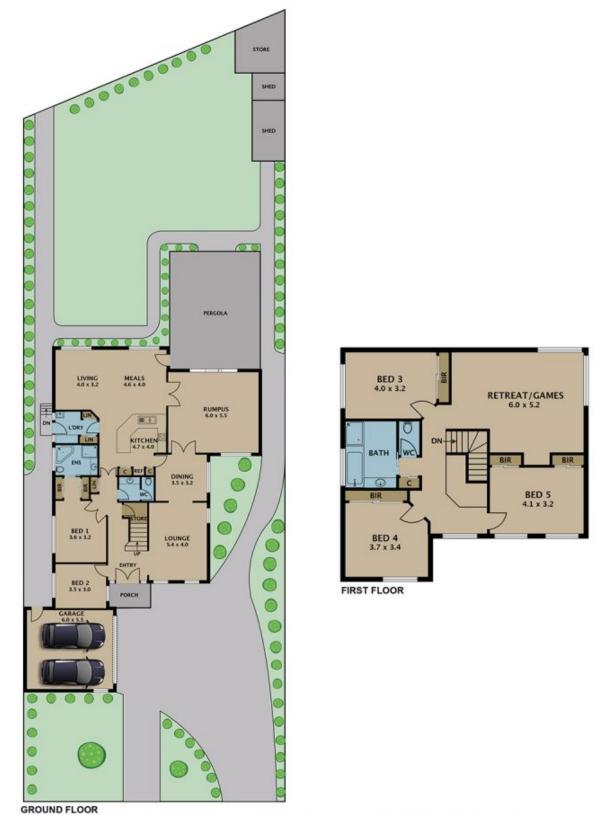

- Grand master bedroom 'downstairs' with built in robes, full en-suite including corner bath/spa

- Study/5th Bedroom also downstairs, powder room, over 4 living areas including Formal lounge & dining, family area, rumpus room with Coonara heater.

## 14 Fleetwood Dr Greenvale