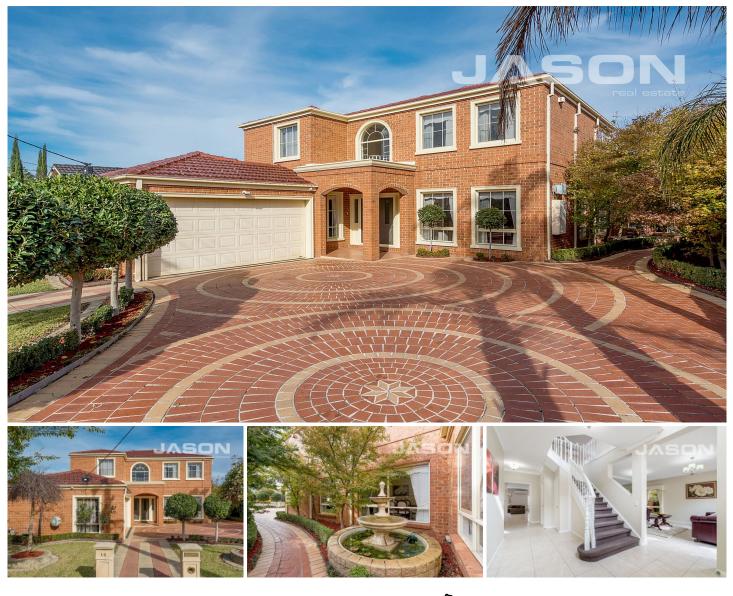

## 14 Fleetwood Drive GREENVALE VIC

Impressive with its design and architecturally striking, this delightful home measures 42 squares (approx.) and is set on a flat, landscaped 946m2 (approx.) allotment. Within walking distance to schools, reserves + Shopping Centre, bus stop virtually at your door and easy access on to Somerton Road, you simply couldn't ask for a more convenient location within 'established' Greenvale.

- Grand master bedroom 'downstairs' with built in robes, full en-suite including corner bath/spa

- Study/5th Bedroom also downstairs, powder room, over 4 living areas including Formal lounge & dining, family area, rumpus room with Coonara heater.

## 4 🛤 2 🚰 3 🚘

| Ту | pe |            | : | House |
|----|----|------------|---|-------|
|    |    | <b>~</b> . |   | ~ . ~ |

Land Size : 946 sqm

: https://www.jasonrealestate.com.au/sale/vic /north/greenvale/residential/house/7330012