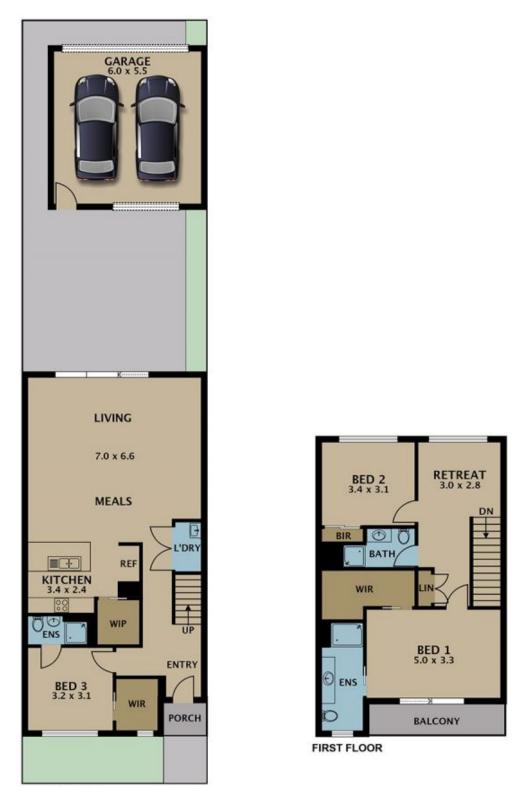

The lower level introduces a main bedroom with full en-suite and walk in robe, designer kitchen fitted with Miele appliances and glass splashback, walk in pantry and stone benchtops whilst overlooking the sizeable meals / family room. Making your way up the staircase, you will discover a

m

: https://www.jasonrealestate.com.au/sale/vic /north/greenvale/residential/house/7330018

View

**Jason Sassine** 03 9338 6411

GROUND FLOOR

Disclaimer. Please note plans are indicative only and not drawn to exact scale. All dimensions are approximate. Potential buyers view the property in person.