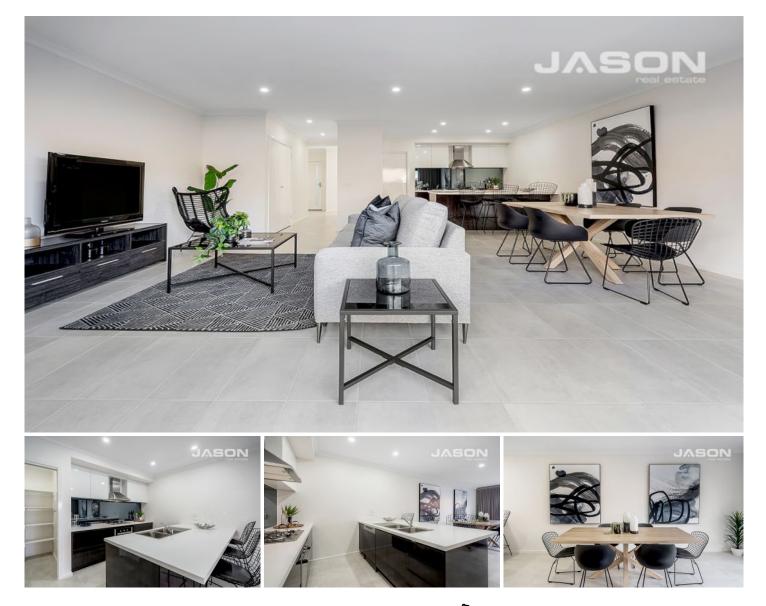

## **28 Fluent Lane GREENVALE VIC**

Impressive with its design and boasting first class fixtures and finishes throughout this distinctive home delivers a luxurious low-maintenance lifestyle. Nestled in the popular Greenvale Aspect estate, this stunning home is built with "no short cuts taken" and ready for a new family to simply move in and start living! Positioned perfectly facing Destination Park, this two-level home measuring 22 squares approx. offers you comfort, open space and a luxurious feel from the moment you enter.

The lower level introduces a main bedroom with full en-suite and walk in robe, designer kitchen fitted with Miele appliances and glass splashback, walk in pantry and stone benchtops whilst overlooking the sizeable meals / family room. Making your way up the staircase, you will discover a