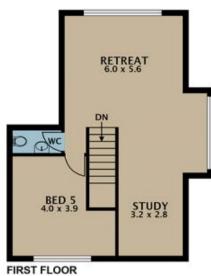

Step inside to a unique, functional floor plan showcasing multiple living zones, Four double-sized bedrooms, master with full en-suite and walk in robe, capturing an abundance of natural light located on the lower level. The upper level offers an additional living/bedroom/open study area; with bonus 3rd toilet perfect for the kids to enjoy and a lovely mezzanine outlook back down below. Features include:

Disclaimer. Please note plans are indicative only and not drawn to exact scale. All dimensions are approximate. Potential buyers view the property in person.