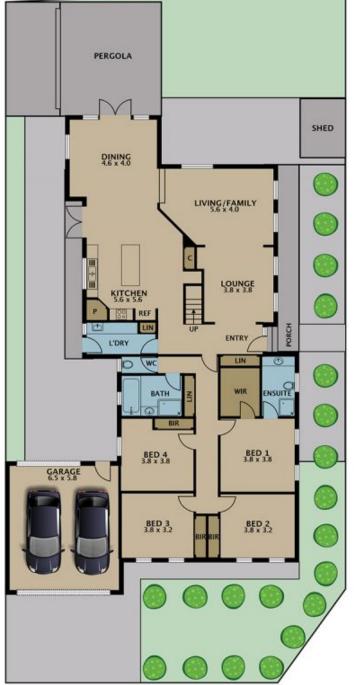

Step inside to a unique, functional floor plan showcasing multiple living zones, Four double-sized bedrooms, master with full en-suite and walk in robe, capturing an abundance of natural light located on the lower level. The upper level offers an additional living/bedroom/open study area; with bonus 3rd toilet perfect for the kids to enjoy and a lovely mezzanine outlook back down below. Features include:

4 📮 2 🖺 3 🖨

Type : House Land Size : 601 sqm

View: https://www.jasonrealestate.com.au/sale/vic/north/greenvale/residential/house/7330019

Jason Sassine 03 9338 6411

For full version visit the website

**GROUND FLOOR** 

Disclaimer. Please note plans are indicative only and not drawn to exact scale. All dimensions are approximate. Potential buyers view the property in person.