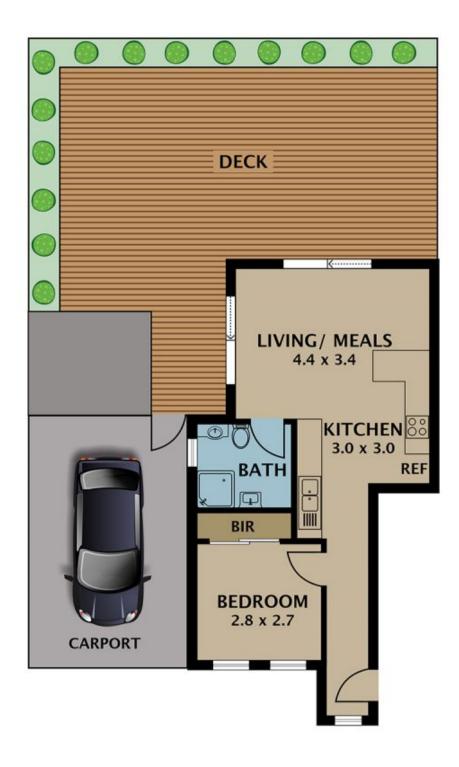

This low maintenance, ground floor unit consists of a secure front entry, large bedroom with BIR, combined bathroom/laundry, well-equipped kitchen with stainless steel appliances and comfortable living area. Features split system heating & cooling, Alfresco entertaining area, timber deck area

courtyard & single carport plus visitor car-park directly out the front.

Inspect now For full version visit the website

## Type : Villa

View : https://www.jasonrealestate.com.au/sale/vic/north /tullamarine/residential/villa/7330020

Disclaimer. Please note plans are indicative only and not drawn to exact scale. All dimensions are approximate. Potential buyers view the property in person.