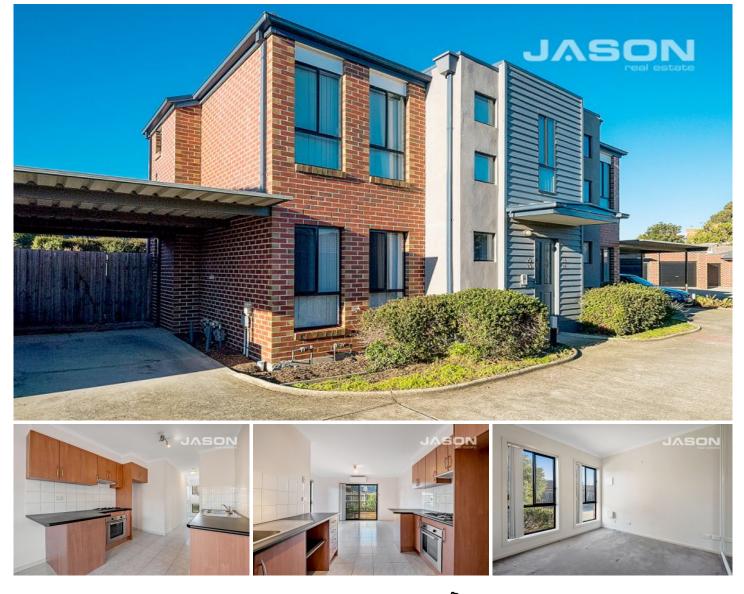

## 23/226 Melrose Drive TULLAMARINE VIC

Ideal for first home buyers, downsizers or investors is this unique opportunity to secure a very affordable property conveniently located in the heart of Tullamarine offering easy access to freeways, Melbourne Airport and Westfield Shopping Centre.

This low maintenance, ground floor unit consists of a secure front entry, large bedroom with BIR, combined bathroom/laundry, well-equipped kitchen with stainless steel appliances and comfortable living area. Features split system heating & cooling, Alfresco entertaining area, timber deck area

courtyard & single carport plus visitor car-park directly out the front.

Inspect now For full version visit the website