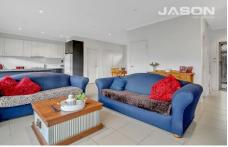

Comprising of: 2 excellent size bedrooms with BIR's, master with dual access to main bathroom , great size kitchen with ample of cupboard space overlooking a fantastic sized open plan living area 2 toilets , great sized private courtyard, driveway leading to a lockup garage and much more.

Fixtures and fittings include: All fixed floor coverings, heating, cooling, remote to garage, stainless steel appliances, dishwasher, alarm system, and hot water service and much more.

Be quick will not last ......