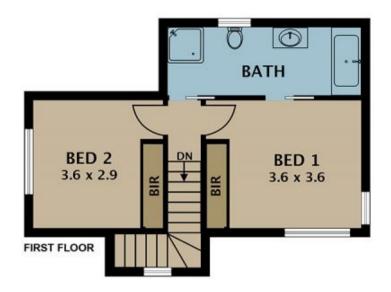

Comprising of: 2 excellent size bedrooms with BIR's, master with dual access to main bathroom , great size kitchen with ample of cupboard space overlooking a fantastic sized open plan living area 2 toilets , great sized private courtyard, driveway leading to a lockup garage and much more.