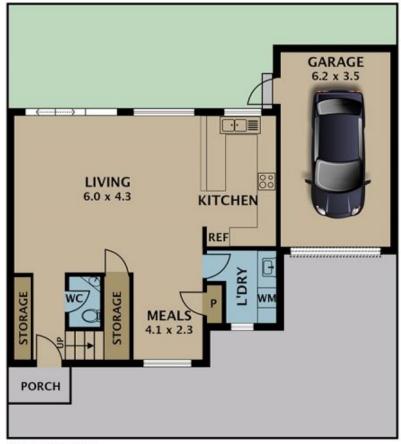

Comprising of: 2 excellent size bedrooms with BIR's, master with dual access to main bathroom , great size kitchen with ample of cupboard space overlooking a fantastic sized open plan living area 2 toilets , great sized private courtyard, driveway leading to a lockup garage and much more.

Fixtures and fittings include: All fixed floor coverings, heating, cooling, remote to garage, stainless steel appliances, dishwasher, alarm system, and hot water service and much more.

Be quick will not last ......

## 2 📭 1 🔓 1 😭

Type: Townhouse

**View**: https://www.jasonrealestate.com.au/sale/vic/north/tullamarine/residential/townhouse/7330022

**GROUND FLOOR** 

Disclaimer. Please note plans are indicative only and not drawn to exact scale. All dimensions are approximate. Potential buyers view the property in person.