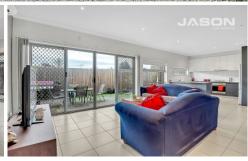

Comprising of: 2 excellent size bedrooms with BIR's, master with dual access to main bathroom , great size kitchen with ample of cupboard space overlooking a fantastic sized open plan living area 2 toilets , great sized private courtyard, driveway leading to a lockup garage and much more.

Fixtures and fittings include: All fixed floor coverings, heating, cooling, remote to garage, stainless steel appliances, dishwasher, alarm system, and hot water service and much more.

Be quick will not last ......