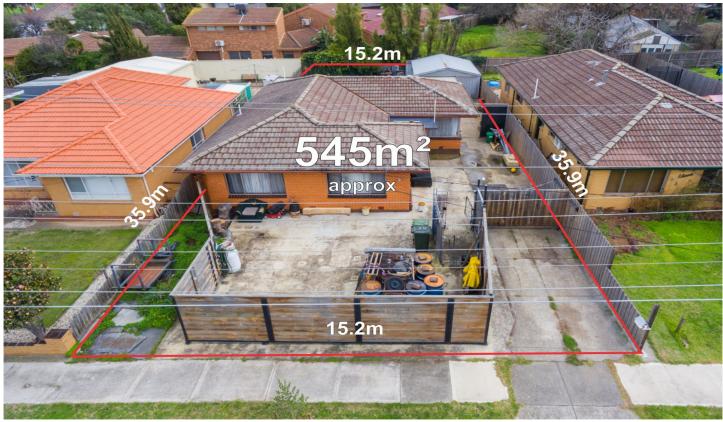

Set on an allotment of 545m2 approx. This home offers 3 grand sized bedrooms, bright central bathroom, generous sized living area, well-kept kitchen with meals area, roomy laundry with separate toilet, which leads to a great sized semi enclosed undercover area and side drive way leading to a detached double car garage offering ample vehicle accommodation.

## 3 📭 1 🖺 3 😭

Type : House Land Size : 545 sqm

View : https://www.jasonrealestate.com.au/sale/vic

/north/tullamarine/residential/house/733003

0

For full version visit the website

Disclaimer. Please note plans are indicative only and not drawn to exact scale. All dimensions are approximate. Potential buyers view the property in person.