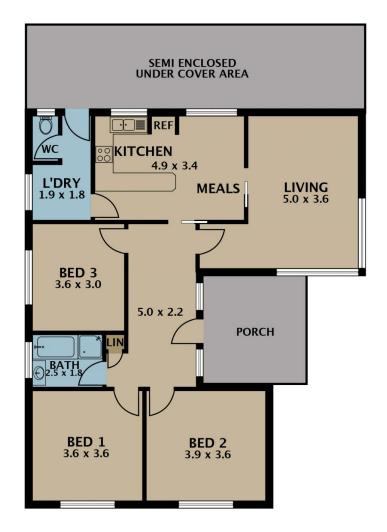

Set on an allotment of 545m2 approx. This home offers 3 grand sized bedrooms, bright central bathroom, generous sized living area, well-kept kitchen with meals area, roomy laundry with separate toilet, which leads to a great sized semi enclosed undercover area and side drive way leading to a detached double car garage offering ample vehicle accommodation.

## 3 📭 1 🖺 3 😭

Type : House Land Size : 545 sqm

View : https://www.jasonrealestate.com.au/sale/vic

/north/tullamarine/residential/house/733003

0

For full version visit the website

Disclaimer. Please note plans are indicative only and not drawn to exact scale. All dimensions are approximate. Potential buyers view the property in person.