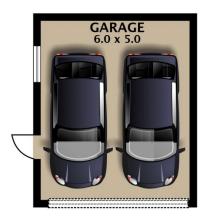

Set on an allotment of 545m2 approx. This home offers 3 grand sized bedrooms, bright central bathroom, generous sized living area, well-kept kitchen with meals area, roomy laundry with separate toilet, which leads to a great sized semi enclosed undercover area and side drive way leading to a detached double car garage offering ample vehicle accommodation.

## 3 📭 1 🖺 3 😭

Type : House Land Size : 545 sqm

View : https://www.jasonrealestate.com.au/sale/vic

/north/tullamarine/residential/house/733003

0

For full version visit the website

Disclaimer. Please note plans are indicative only and not drawn to exact scale. All dimensions are approximate. Potential buyers view the property in person.