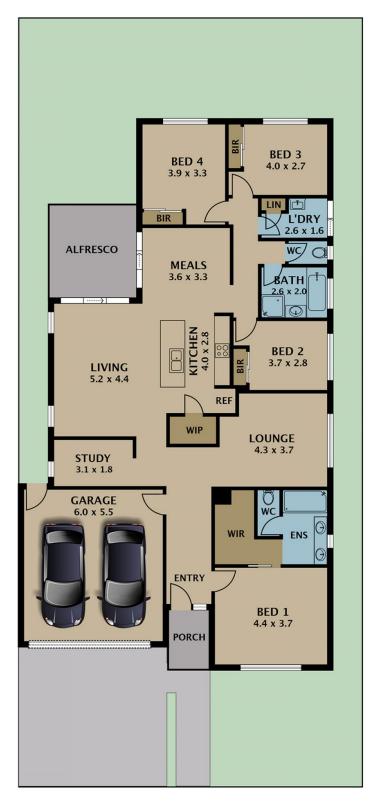

## 10 Camberwell Parade MICKLEHAM VIC

This youthful stunner offers a low maintenance lifestyle with a versatile floorplan and modern Facade built by the reputable Boutique homes.

Perfectly positioned in the heart of Melbourne's north and situated in a quiet street in the ever popular Merrifield Estate, only minutes away from all local amenities such as schools, childcare centres, local shops, landscaped parks, playgrounds, Business Park and within easy access to Hume freeway makes this home perfect for any family looking to secure a great home in a great location. Featuring:

- Grand master bedroom with walk in robe and full en-suite

4 🗀 2 🔓 2 🖨

Type : House Building Size: 25 sqm **Land Size** : 448 sqm

View : https://www.jasonrealestate.com.au/sale /vic/north/mickleham/residential/house/7

330036

(twin vanities & fully tiled) and three remaining bedrooms

For full version visit the website

Disclaimer. Please note plans are indicative only and not drawn to exact scale. All dimensions are approximate. Potential buyers view the property in person.