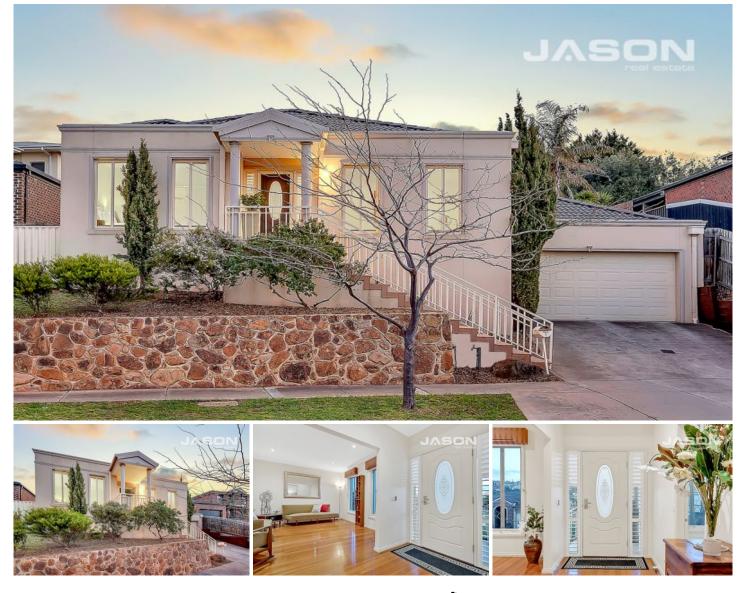

## 1 Linlithgow Way GREENVALE VIC

Positioned in the established and leafy side of Greenvale this unique residence offers a relaxed and rewarding lifestyle perfect for market entrants, young families, downsizers and the astute investor looking to secure a home with modern living complimented with a timeless feel.

Commanding in its presence with amazing views, the residence introduces the grand master bedroom with WIR's and full ensuite, remaining bedrooms with BIR's and WIR's, study/4th bedroom, formal living area (second living), luxurious kitchen offering Granite finishes and an island bench perfect for family breakfasts which overlooks a generous meals/family area, central bathroom with separate WC, spacious laundry with external access, remote double lock up garage and more!

## 3 🛤 2 🚔 2 🚘

| Гуре | :H | louse |
|------|----|-------|
|------|----|-------|

View

- Land Size : 340 sqm
  - : https://www.jasonrealestate.com.au/sale/vic /north/greenvale/residential/house/7330037

Disclaimer. Please note plans are indicative only and not drawn to exact scale. All dimensions are approximate. Potential buyers view the property in person.