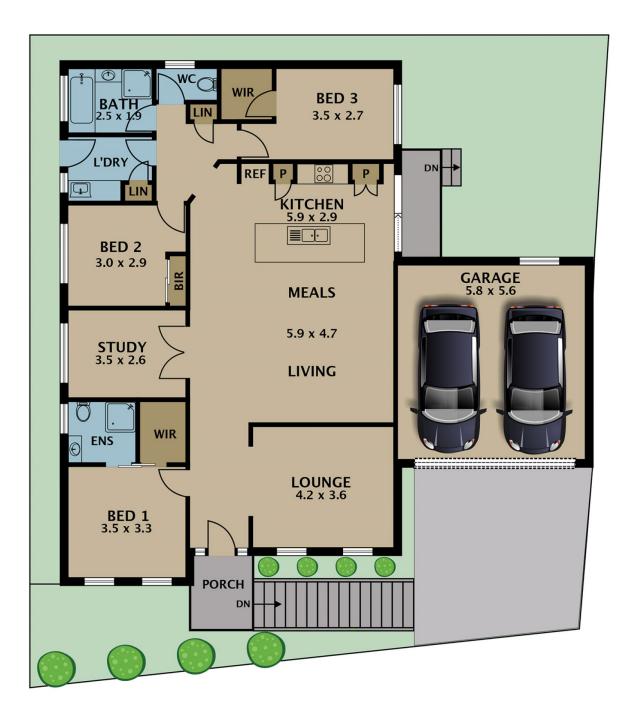

Commanding in its presence with amazing views, the residence introduces the grand master bedroom with WIR's and full ensuite, remaining bedrooms with BIR's and WIR's, study/4th bedroom, formal living area (second living), luxurious kitchen offering Granite finishes and an island bench perfect for family breakfasts which overlooks a generous meals/family area, central bathroom with separate WC, spacious laundry with external access, remote double lock up garage and more!

## 3 🛤 2 🚔 2 🚘

| Гуре | :H | louse |
|------|----|-------|
|------|----|-------|

View

- Land Size : 340 sqm
  - : https://www.jasonrealestate.com.au/sale/vic /north/greenvale/residential/house/7330037

Disclaimer. Please note plans are indicative only and not drawn to exact scale. All dimensions are approximate. Potential buyers view the property in person.