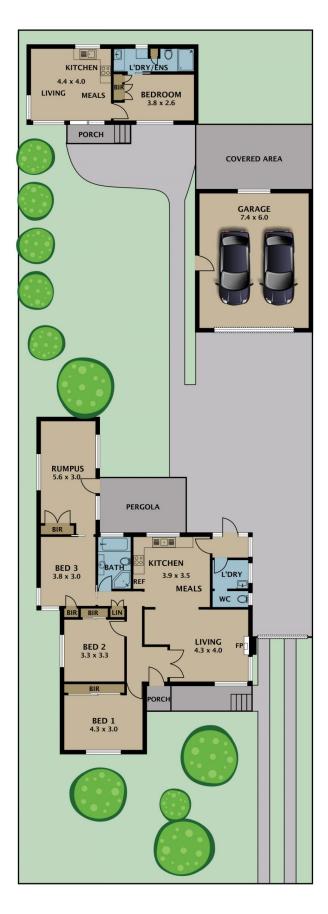

## 30 Chapman Avenue GLENROY VIC

Greeting you with a warm welcome, and appealing facade, this excellent family home is easy to appreciate with its adaptable floor plan offering comfort alongside remarkable opportunities to renovate, rebuild or redevelop (STCA) in one of Glenroy's most favorable pockets, and sitting on an expansive 842m2 (approx) allotment. This could easily be your next best project or investment opportunity. This carefully up kept dwelling is a first near the Oak Park outskirts which should see townhouse resales achieve a greater return.

This home is complimented with timber flooring, three great sized bedrooms, central bathroom, kitchen with 900mm upright stove overlooking the meals area. Relax in a formal lounge with a charming fireplace, and a bonus extended

4 🖳 2 🔓 2 😭

Type : House Land Size : 842 sqm

View: https://www.jasonrealestate.com.au/sale/vic/north/glenroy/residential/house/7330038

For full version visit the website

Disclaimer. Please note plans are indicative only and not drawn to exact scale. All dimensions are approximate. Potential buyers view the property in person.