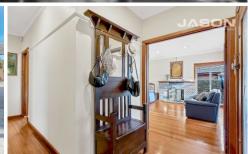

This home is complimented with timber flooring, three great sized bedrooms, central bathroom, kitchen with 900mm upright stove overlooking the meals area. Relax in a formal lounge with a charming fireplace, and a bonus extended