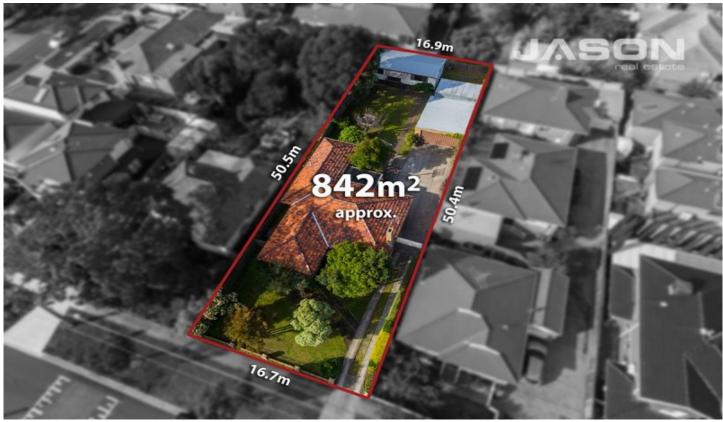

## 30 Chapman Avenue GLENROY VIC

Greeting you with a warm welcome, and appealing facade, this excellent family home is easy to appreciate with its adaptable floor plan offering comfort alongside remarkable opportunities to renovate, rebuild or redevelop (STCA) in one of Glenroy's most favorable pockets, and sitting on an expansive 842m2 (approx) allotment. This could easily be your next best project or investment opportunity. This carefully up kept dwelling is a first near the Oak Park outskirts which should see townhouse resales achieve a greater return.

4 🖳 2 🔓 2 😭

Type : House Land Size : 842 sqm

View: https://www.jasonrealestate.com.au/sale/vic/north/glenroy/residential/house/7330038

For full version visit the website

Disclaimer. Please note plans are indicative only and not drawn to exact scale. All dimensions are approximate. Potential buyers view the property in person.