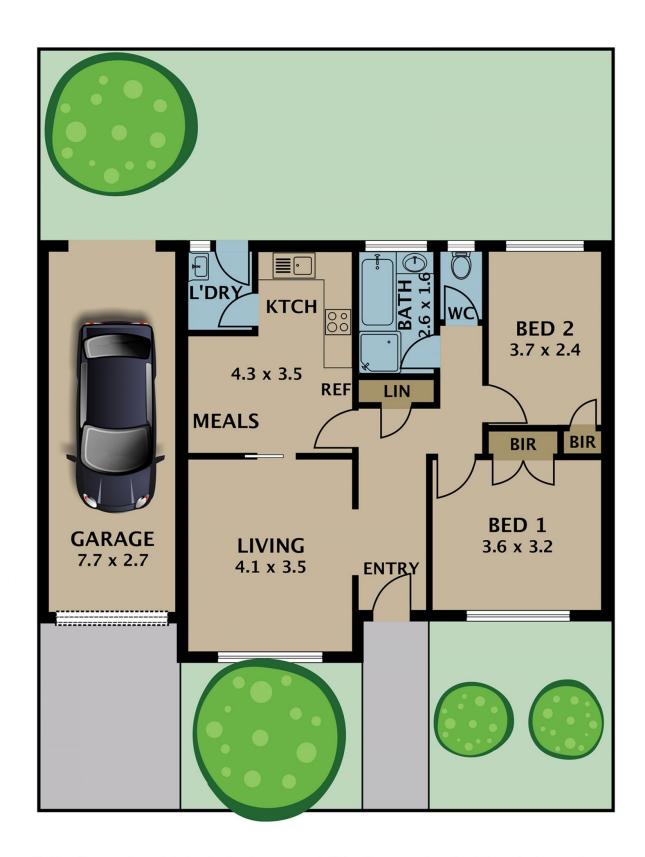

Comprising of 2 excellent sizes bedrooms with BIR's, lounge room, updated kitchen, meals/dining area, centrally located bathroom, low maintenance court yard with shared tennis court and swimming pool facility plus lockup garage and much more.