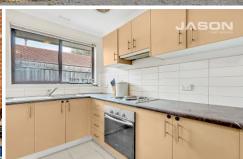

Comprising of 2 excellent sizes bedrooms with BIR's, lounge room, updated kitchen, meals/dining area, centrally located bathroom, low maintenance court yard with shared tennis court and swimming pool facility plus lockup garage and much more.

Fixtures and fittings: all fixed floor coverings, window furnishings, wall heater, electric hot plates, under bench

2 📭 1 🖺 1 🗬

Type: Unit

View: https://www.jasonrealestate.com.au/sale/vic/north

/tullamarine/residential/unit/7330042