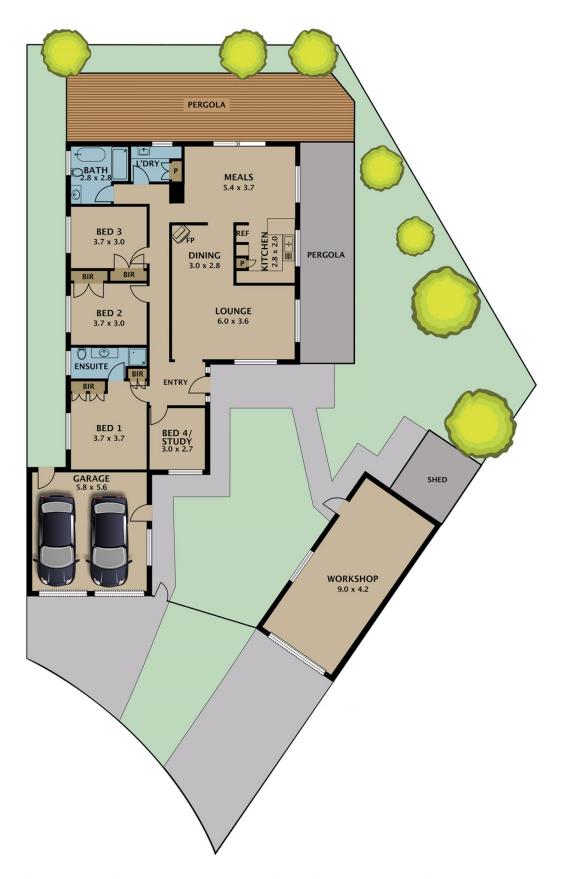

## **6 Nelson Close GREENVALE VIC**

Quietly nestled in one of Greenvale's most superior locations and close to all amenities including local shopping centre and public transport, this charming residence has been immaculately kept and ready for the whole family to move into and enjoy a lifestyle much deserved! Greeted with an appealing facade, tranquil gardens and set in a court precinct you simply could not ask for a better location in which to set up residence.

Step inside to a unique, functional floor plan showcasing a step down formal lounge and dining area complimented with a Coonara wood heater, three double-sized bedrooms including study/4th bedroom, master with an elegantly renovated full en-suite and built in robes, the main bathroom includes a double sized shower with a floating

3 📭 2 🔓 3 😭

Type : House Land Size : 676 sqm

View: https://www.jasonrealestate.com.au/sale/vic/north/greenvale/residential/house/7330043

Jason Sassine 03 9338 6411

For full version visit the website

Disclaimer. Please note plans are indicative only and not drawn to exact scale. All dimensions are approximate. Potential buyers view the property in person.